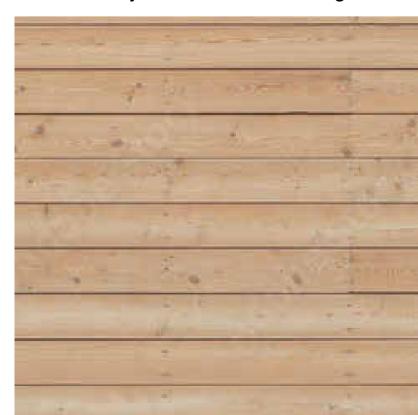

## 2. Coloured Cladding



## 3. Timber style horizontal cladding



# 4. PPC Dark Grey Metal Windows, Trims & RWP's



### 5. Metal standing seam style roof







14/06/23 Issued For inital Planning Discussion

29/06/23 window clash updated KS JF 27/06/23 Elevations updated to reflect changes to site Iayout & comments from the LPA

13/07/23 Issued for Consultation

Do not scale from this document, unless for the purposes of planning applications where a scale bar is provided. Refer to figured dimensions only. All dimensions to be verified on site prior to construction. Report all discrepancies or ambiguities to the Document Originator immediately. This document is to be read in conjunction with relevant documents, drawings and standards.



| Igmouth ristol East Quay House, PL4 0HX pivot + mark, 48-52 Baldwin Street, BS1 1QB 01752 261 26 0117 923 253