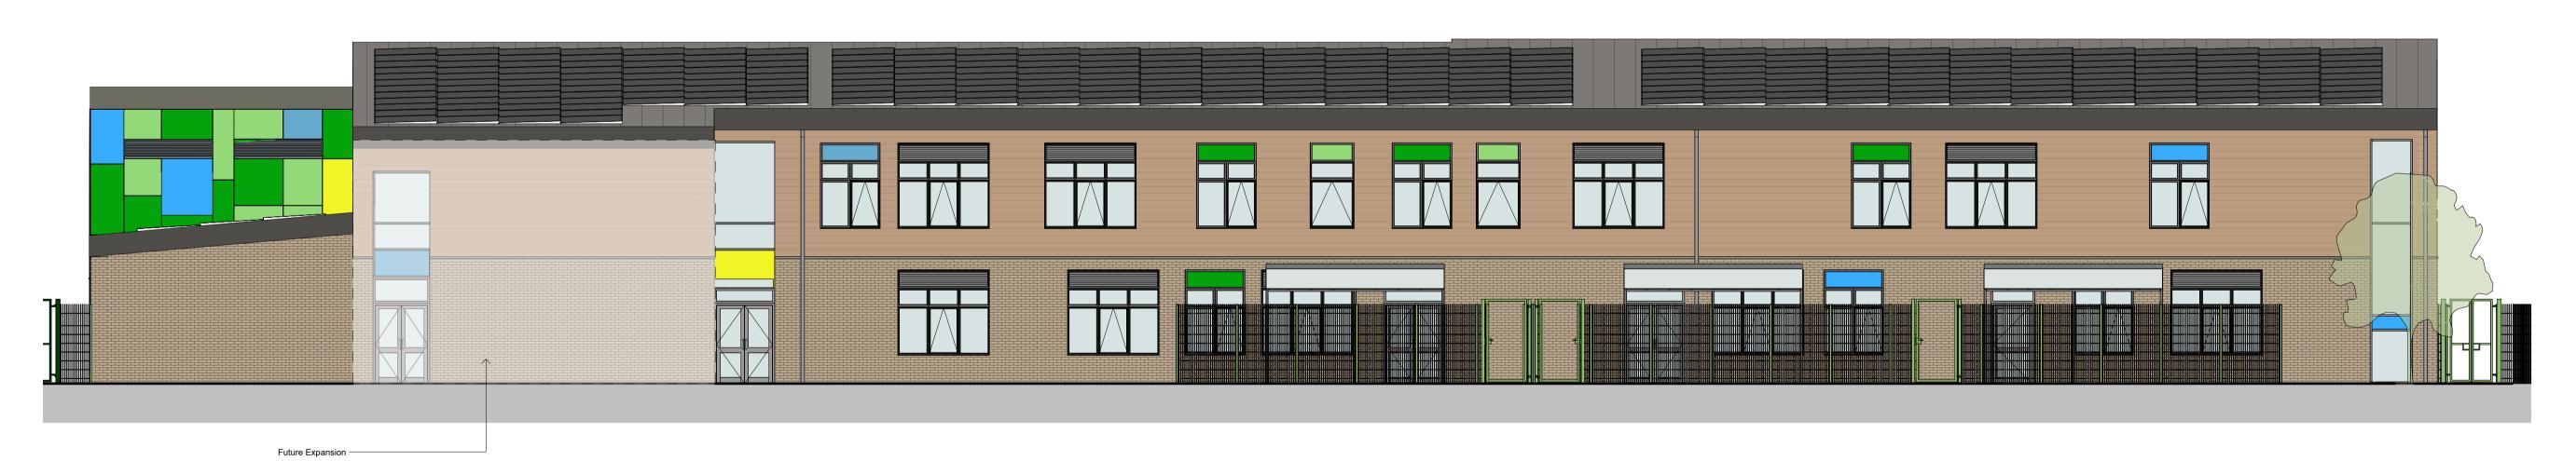

## 2. Coloured Cladding



## 3. Timber style horizontal cladding



# 4. PPC Dark Grey Metal Windows, Trims & RWP's



### 5. Metal standing seam style roof







14/06/23 Issued For inital Planning Discussion

29/06/23 window clash updated KS JF 27/06/23 Elevations updated to reflect changes to site Iayout & comments from the LPA

13/07/23 Issued for Consultation

Do not scale from this document, unless for the purposes of planning applications where a scale bar is provided. Refer to figured dimensions only. All dimensions to be verified on site prior to construction. Report all discrepancies or ambiguities to the Document Originator immediately. This document is to be read in conjunction with relevant documents, drawings and standards.



| Igmouth ristol East Quay House, PL4 0HX