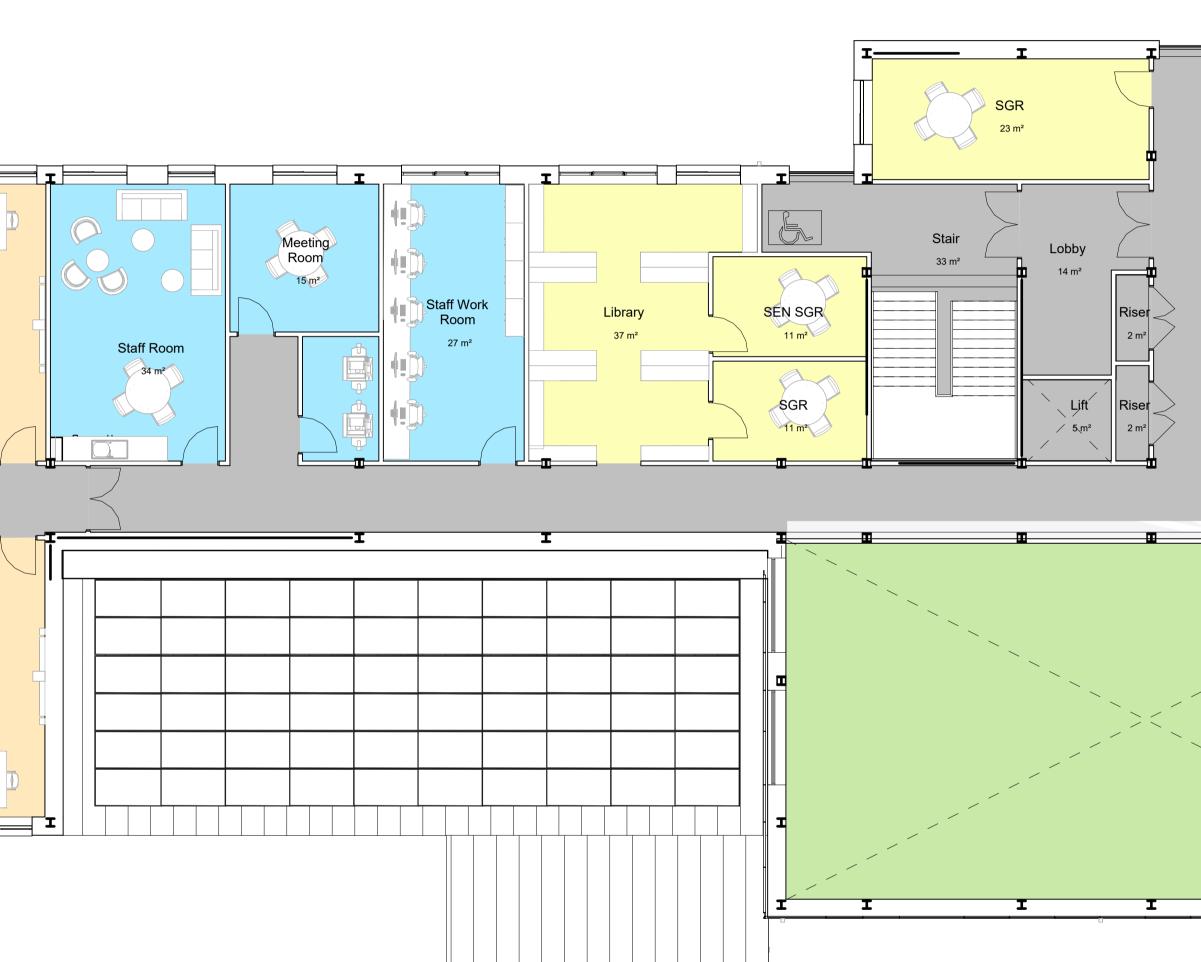

| II IIIIIIIIIIIIIIIIIIIIIIIIIIIIIIIIIII |                                                        | <u> </u>                                                                                                                                                                                                                                                                                    | r af a start a | e |
|----------------------------------------|--------------------------------------------------------|---------------------------------------------------------------------------------------------------------------------------------------------------------------------------------------------------------------------------------------------------------------------------------------------|----------------------------------------------------------------------------------------------------------------|---|
|                                        | WC's<br>33 m <sup>2</sup><br>DOC M<br>5 m <sup>2</sup> | Coats<br>3 m <sup>2</sup><br>Sink<br>2 m <sup>2</sup><br>4<br>Store<br>Store                                                                                                                                                                                                                | Junior                                                                                                         | D |
|                                        |                                                        |                                                                                                                                                                                                                                                                                             |                                                                                                                |   |
|                                        | Food/<br>cience/DT                                     | Store<br>2 m <sup>2</sup><br>Sink<br>2 m <sup>2</sup><br>2 m <sup>2</sup><br>3 link |                                                                                                                |   |
|                                        | Area<br>71 m <sup>2</sup>                              | Coats<br>3 m <sup>2</sup><br>Coats                                                                                                                                                                                                                                                          | Junior<br>56 m <sup>2</sup>                                                                                    | D |