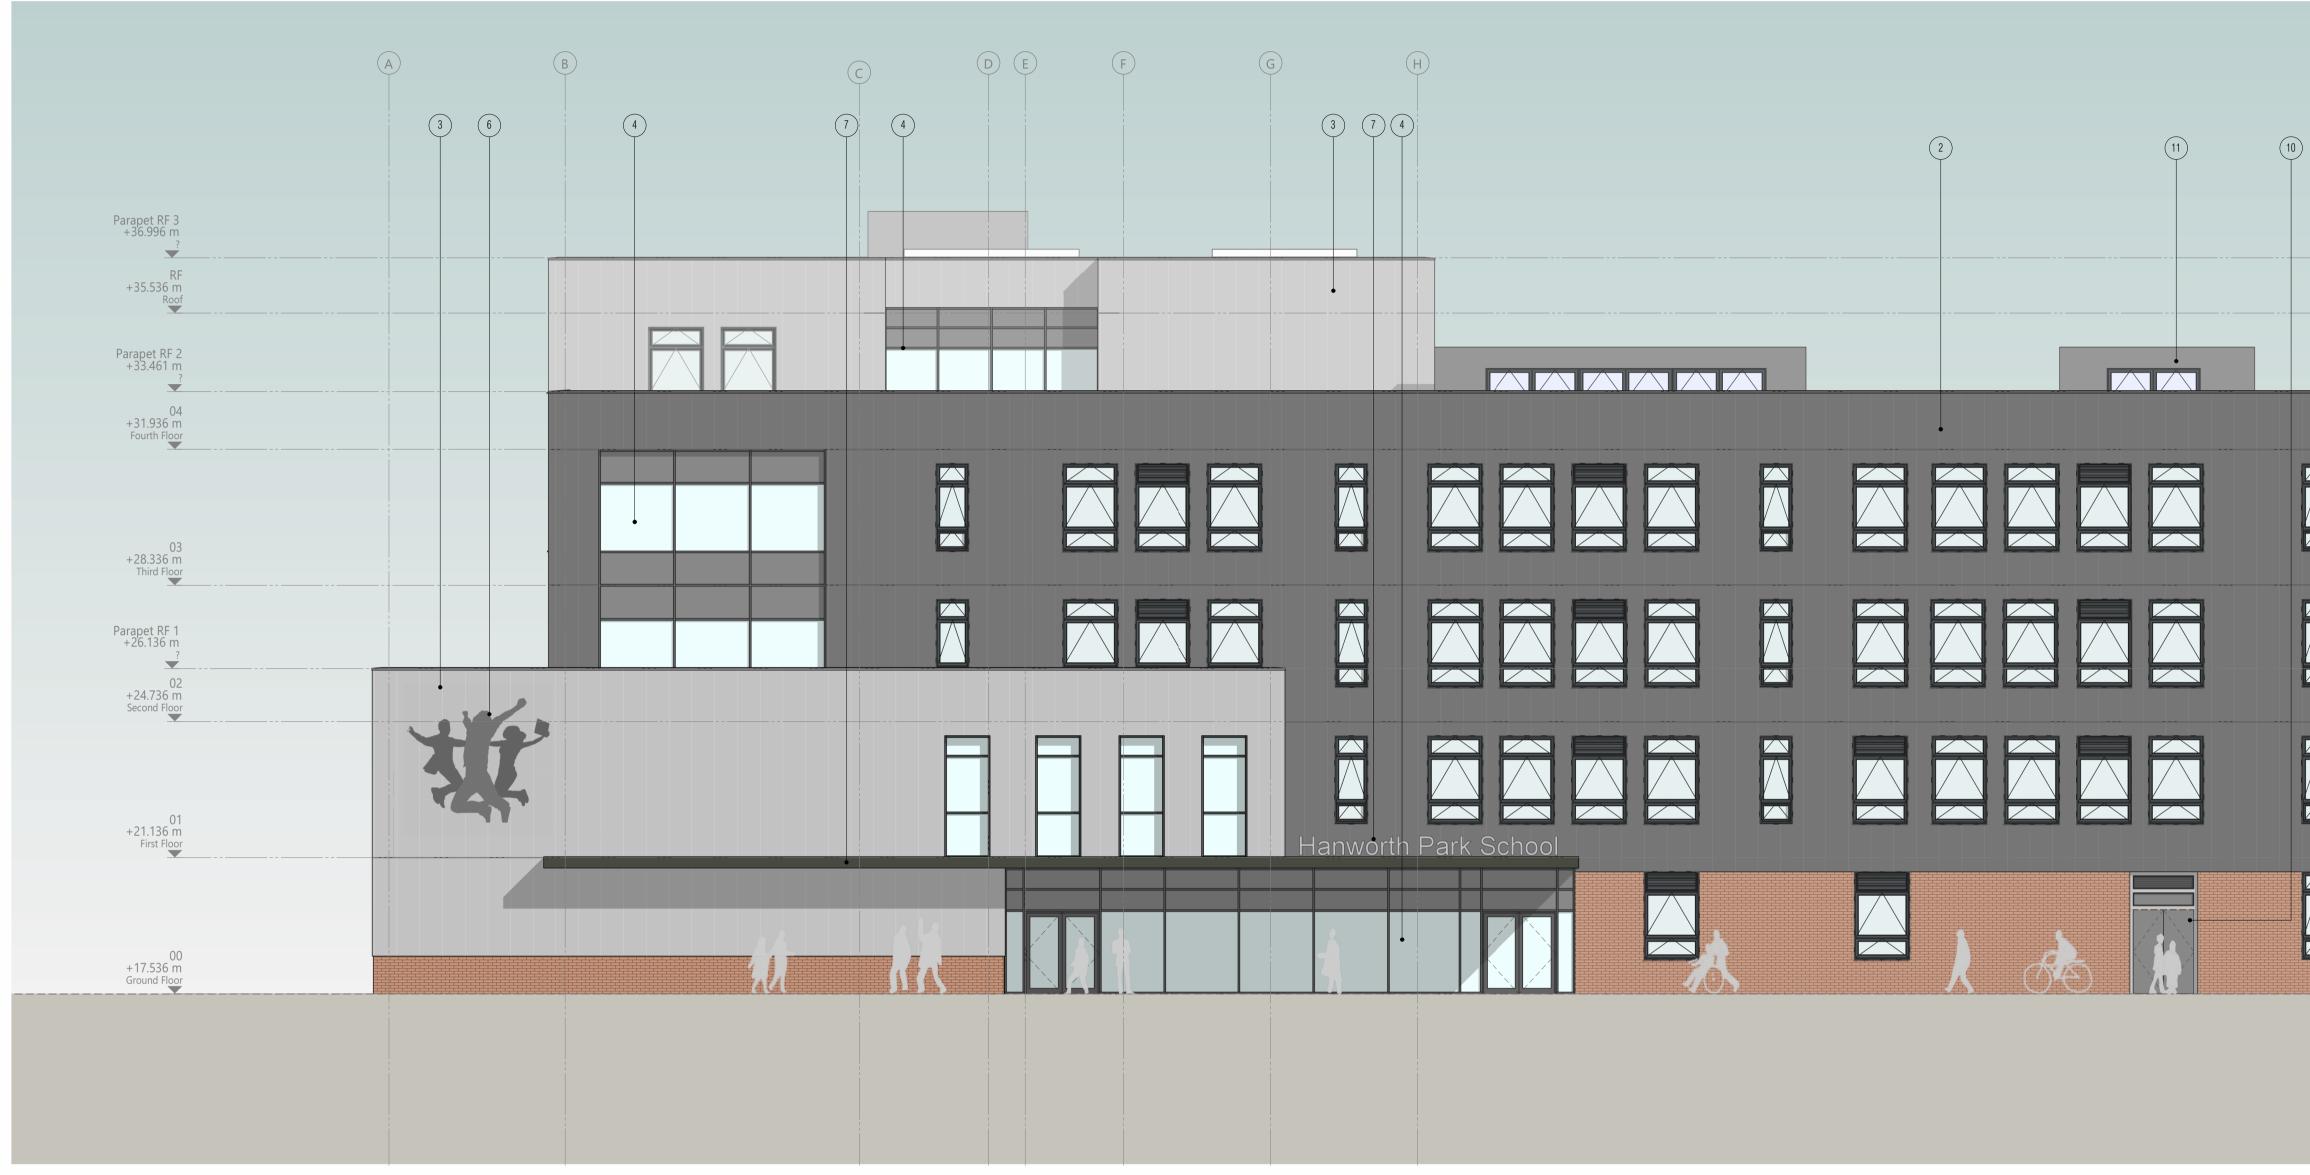

Checked

Date 09.10.2023

Revision P01

Project Reach Academy Hanworth Park

Drawing Title General Arrangement Elevations - North

Purpose Stage 3 Submission Information Container FS0957-JWA-01-ZZ-D-A-4100