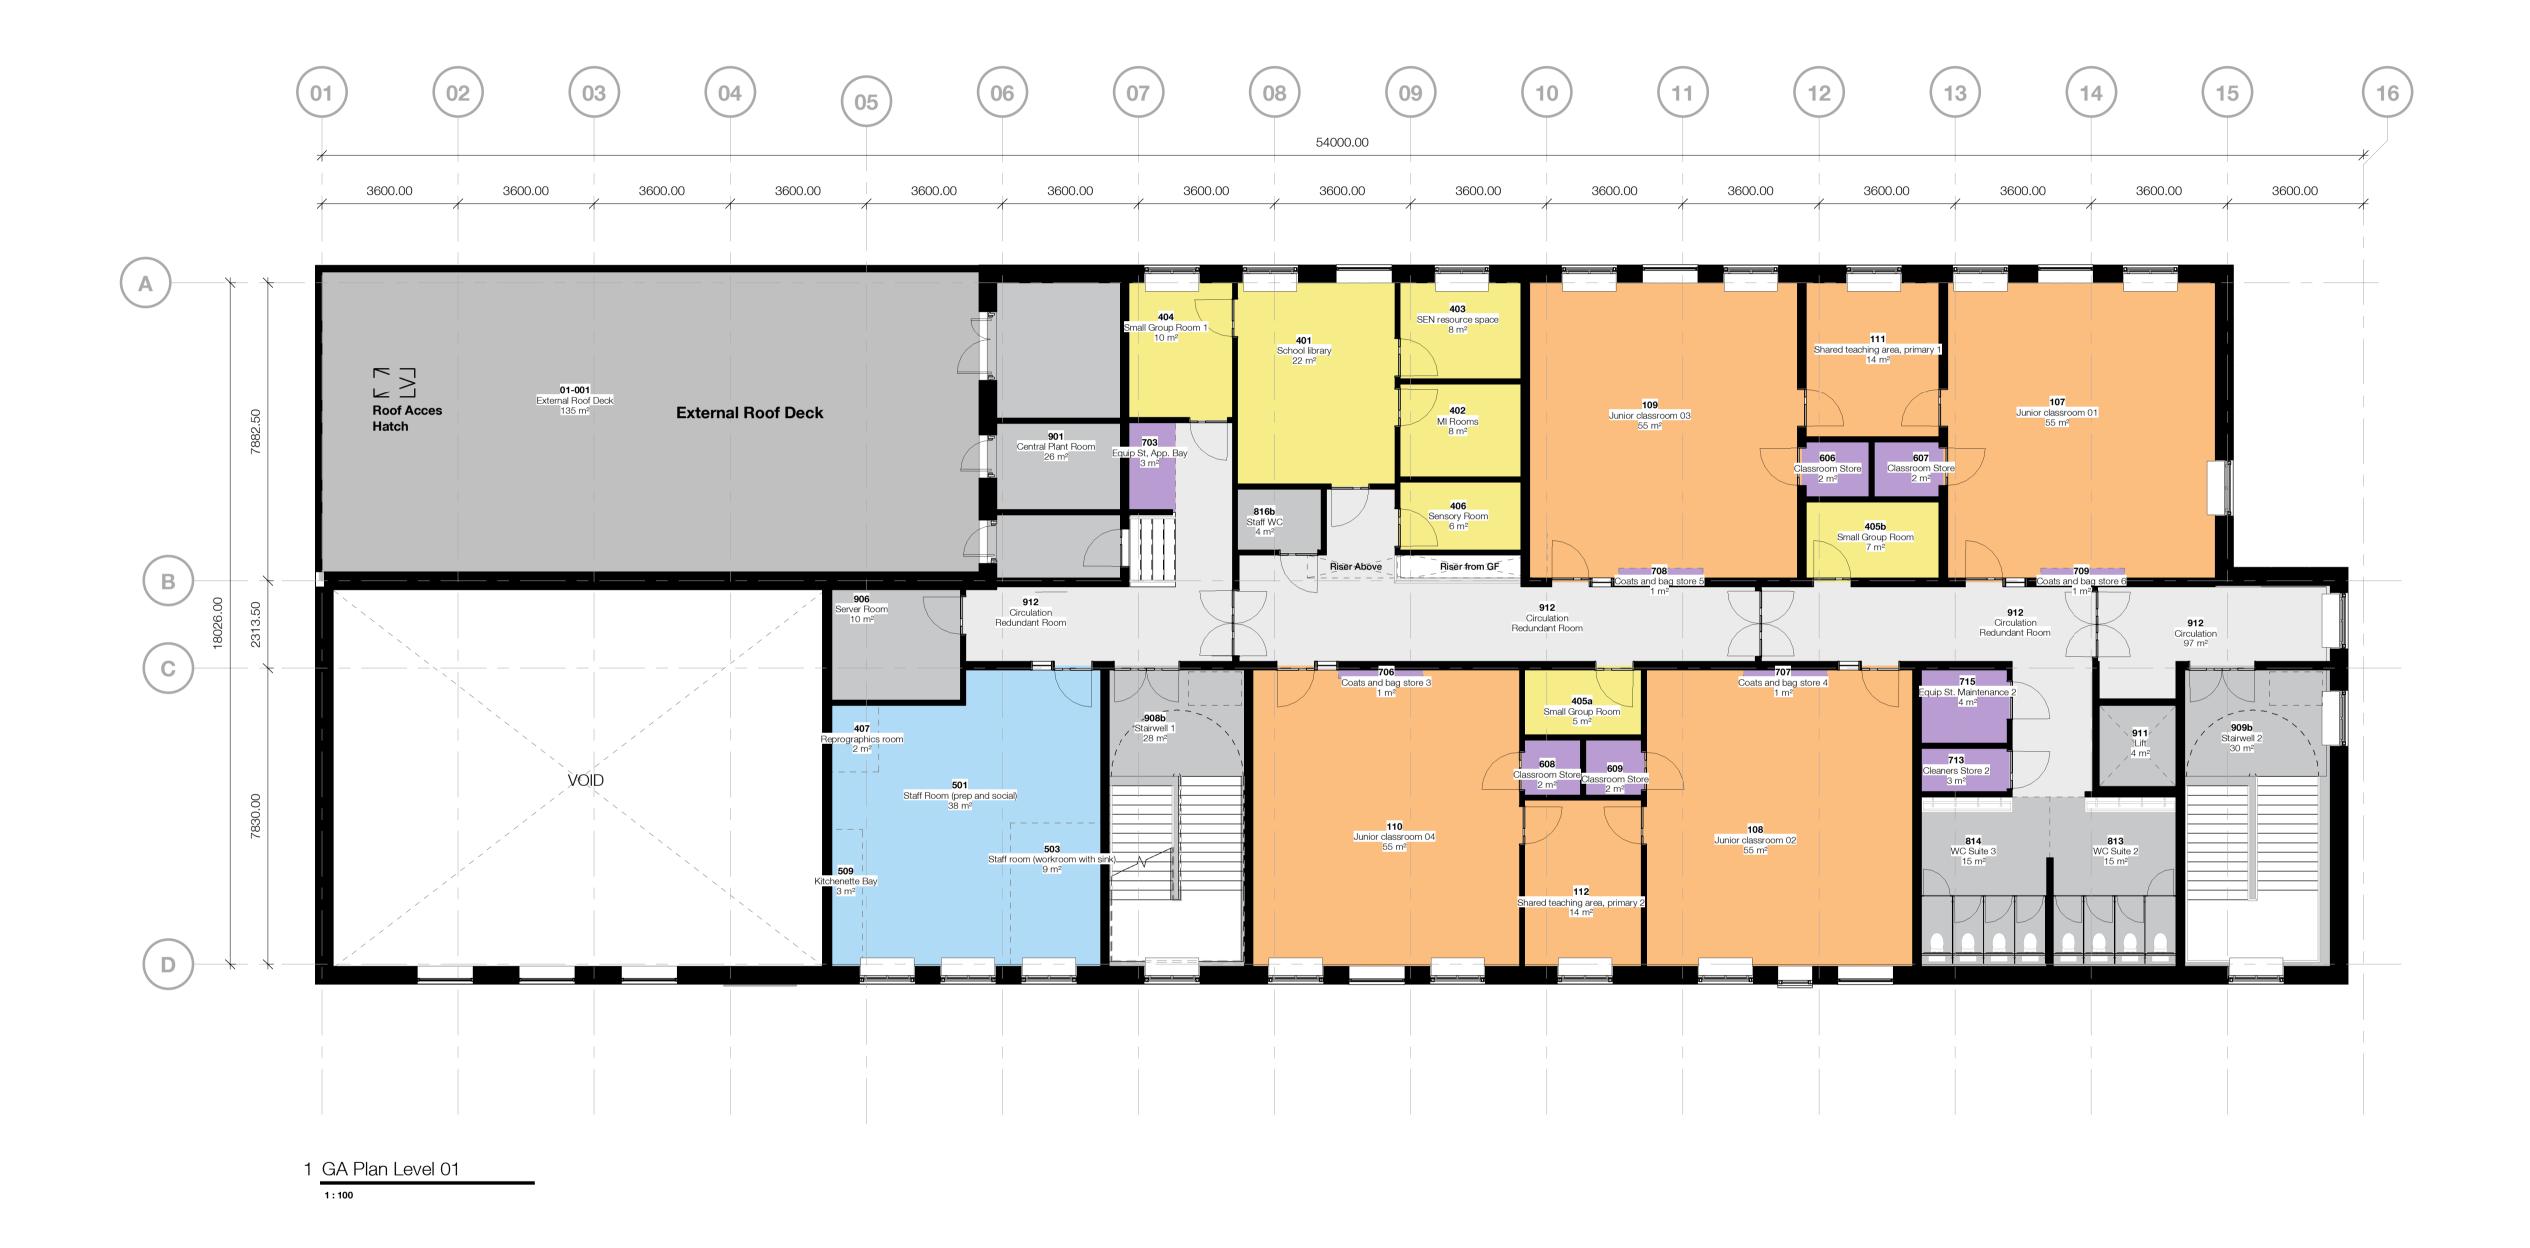

Bowmer + Kirkland

Ringway Primary School Ringway, Choppington NE62 5YP

**Drawing** GA Plan - First Floor

| Drawing Number<br>Project ID<br>SRP1076 - | <b>Originator</b><br>RYD - | <b>Zone</b><br>01 -        | <b>Level</b><br>01 - | <b>Type</b><br>D −  | Role<br>A - | Number<br>3001        |
|-------------------------------------------|----------------------------|----------------------------|----------------------|---------------------|-------------|-----------------------|
| Project Number<br>11246-00                |                            | <b>Scale at</b><br>1 : 100 |                      | <b>Status</b><br>S3 |             | <b>Revision</b><br>P5 |