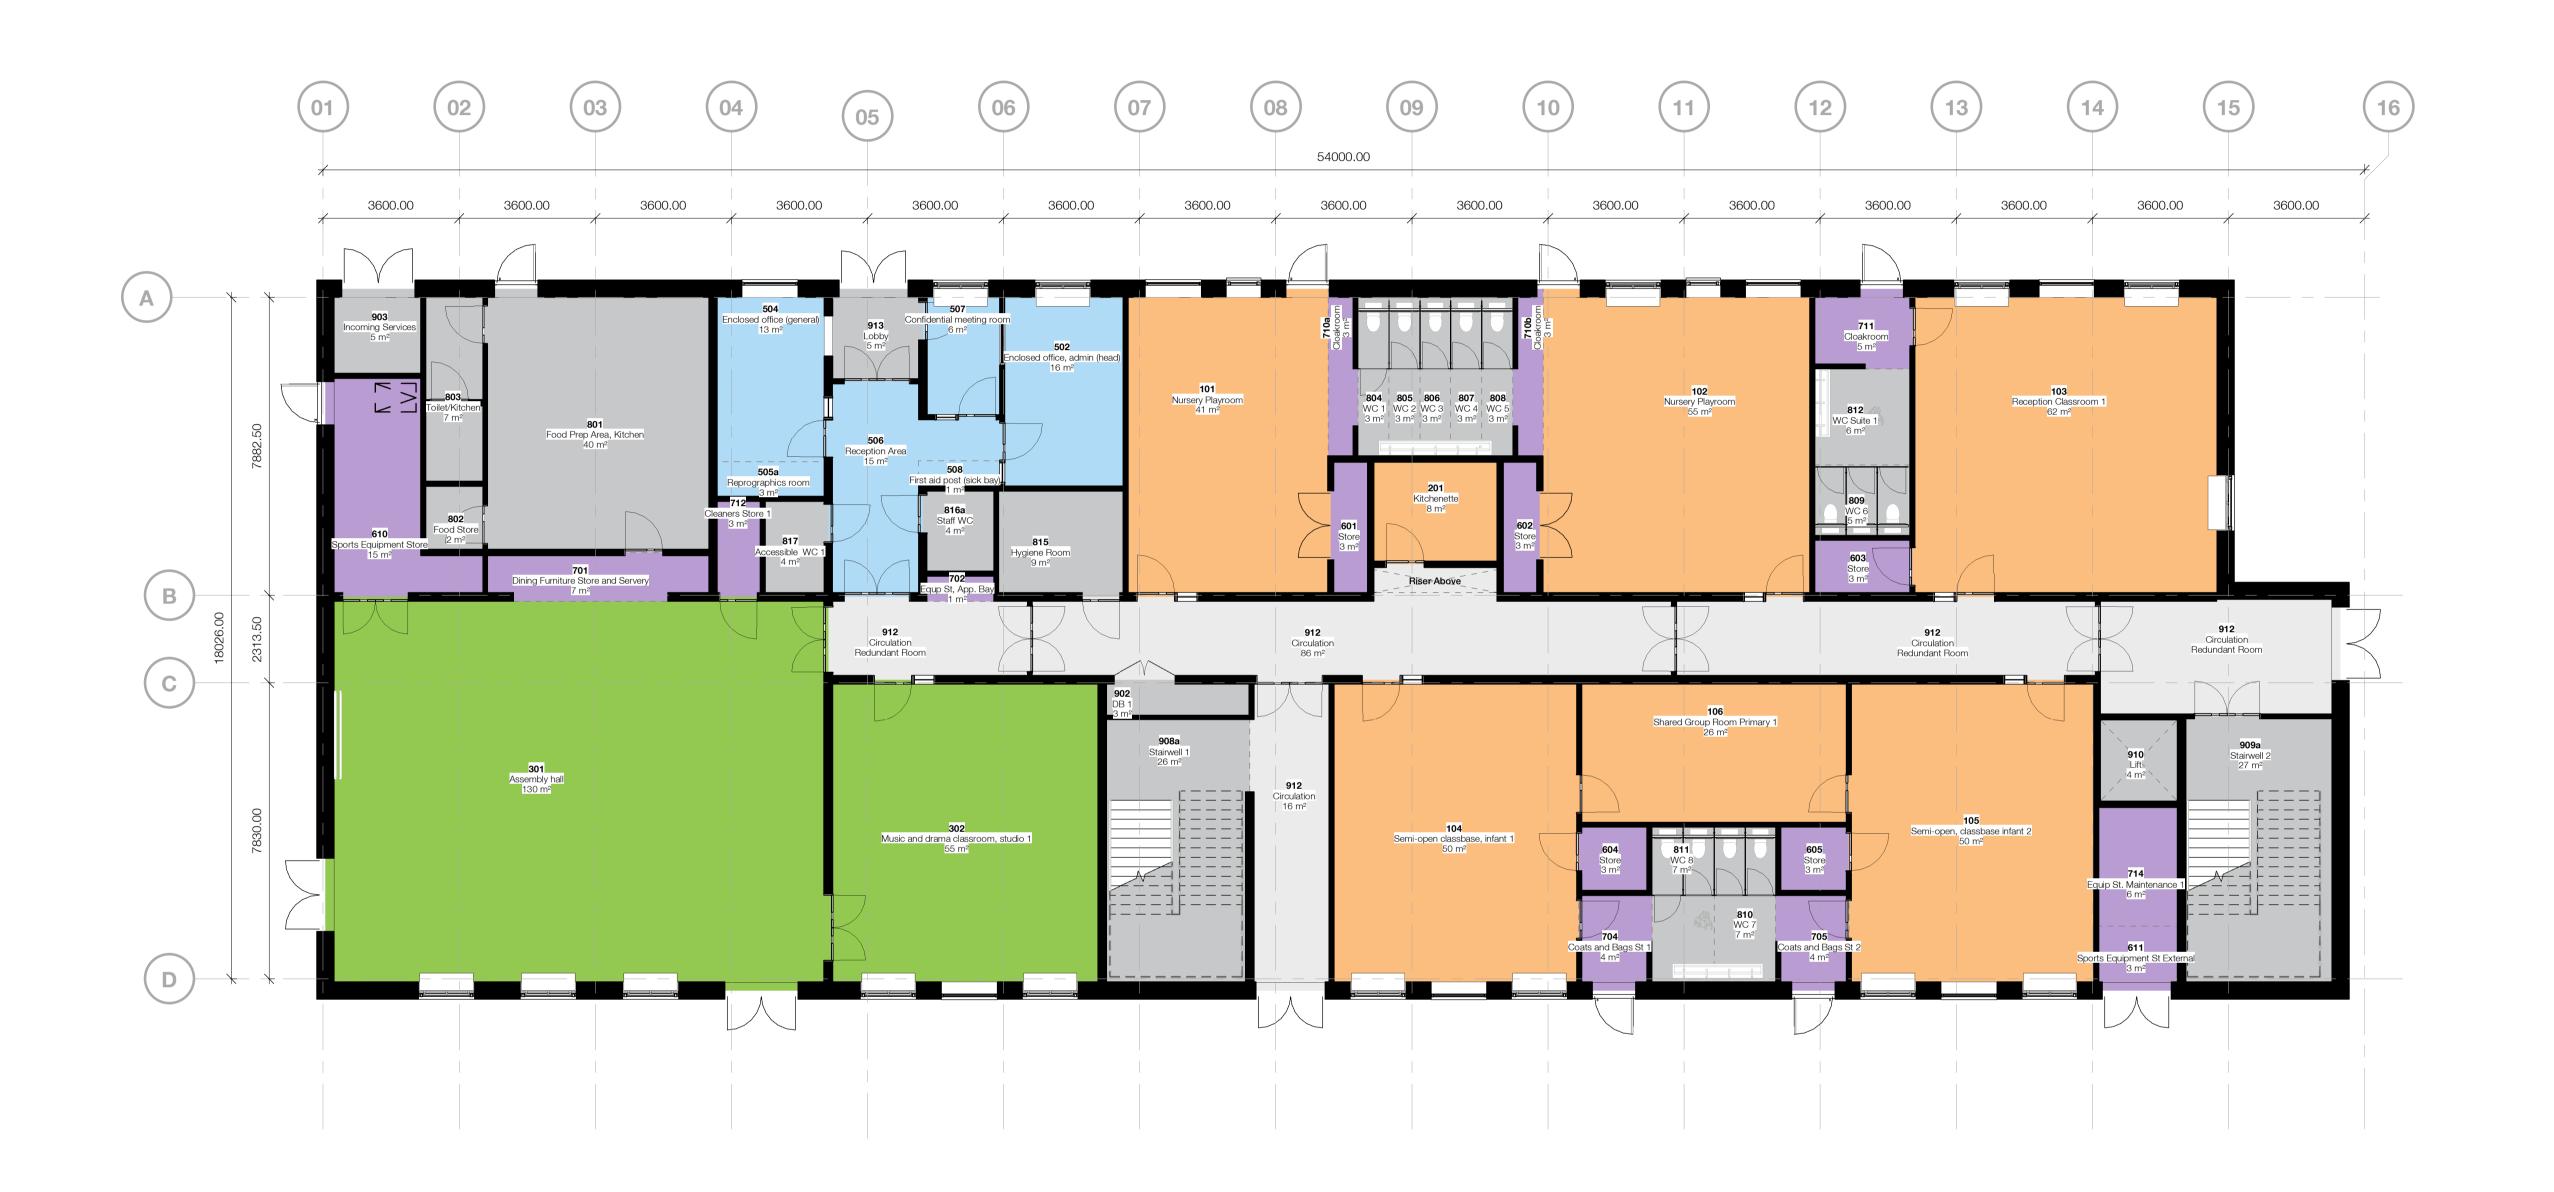

For Review & Comment

Project
Bowmer + Kirkland

Ringway Primary School Ringway, Choppington NE62 5YP

**Drawing**GA Plan - Ground Floor

| <b>Drawing Number Project ID</b> SRP1076 - | Originator<br>RYD - | <b>Zone</b> 01 - | <b>Level</b> 00 - | Type   | Role<br>A - | Number<br>3000 |
|--------------------------------------------|---------------------|------------------|-------------------|--------|-------------|----------------|
| Project Number                             |                     | Scale at         | A1                | Status |             | Revision       |
| 11246-00                                   |                     | 1:100            | )                 | S3     |             | P5             |