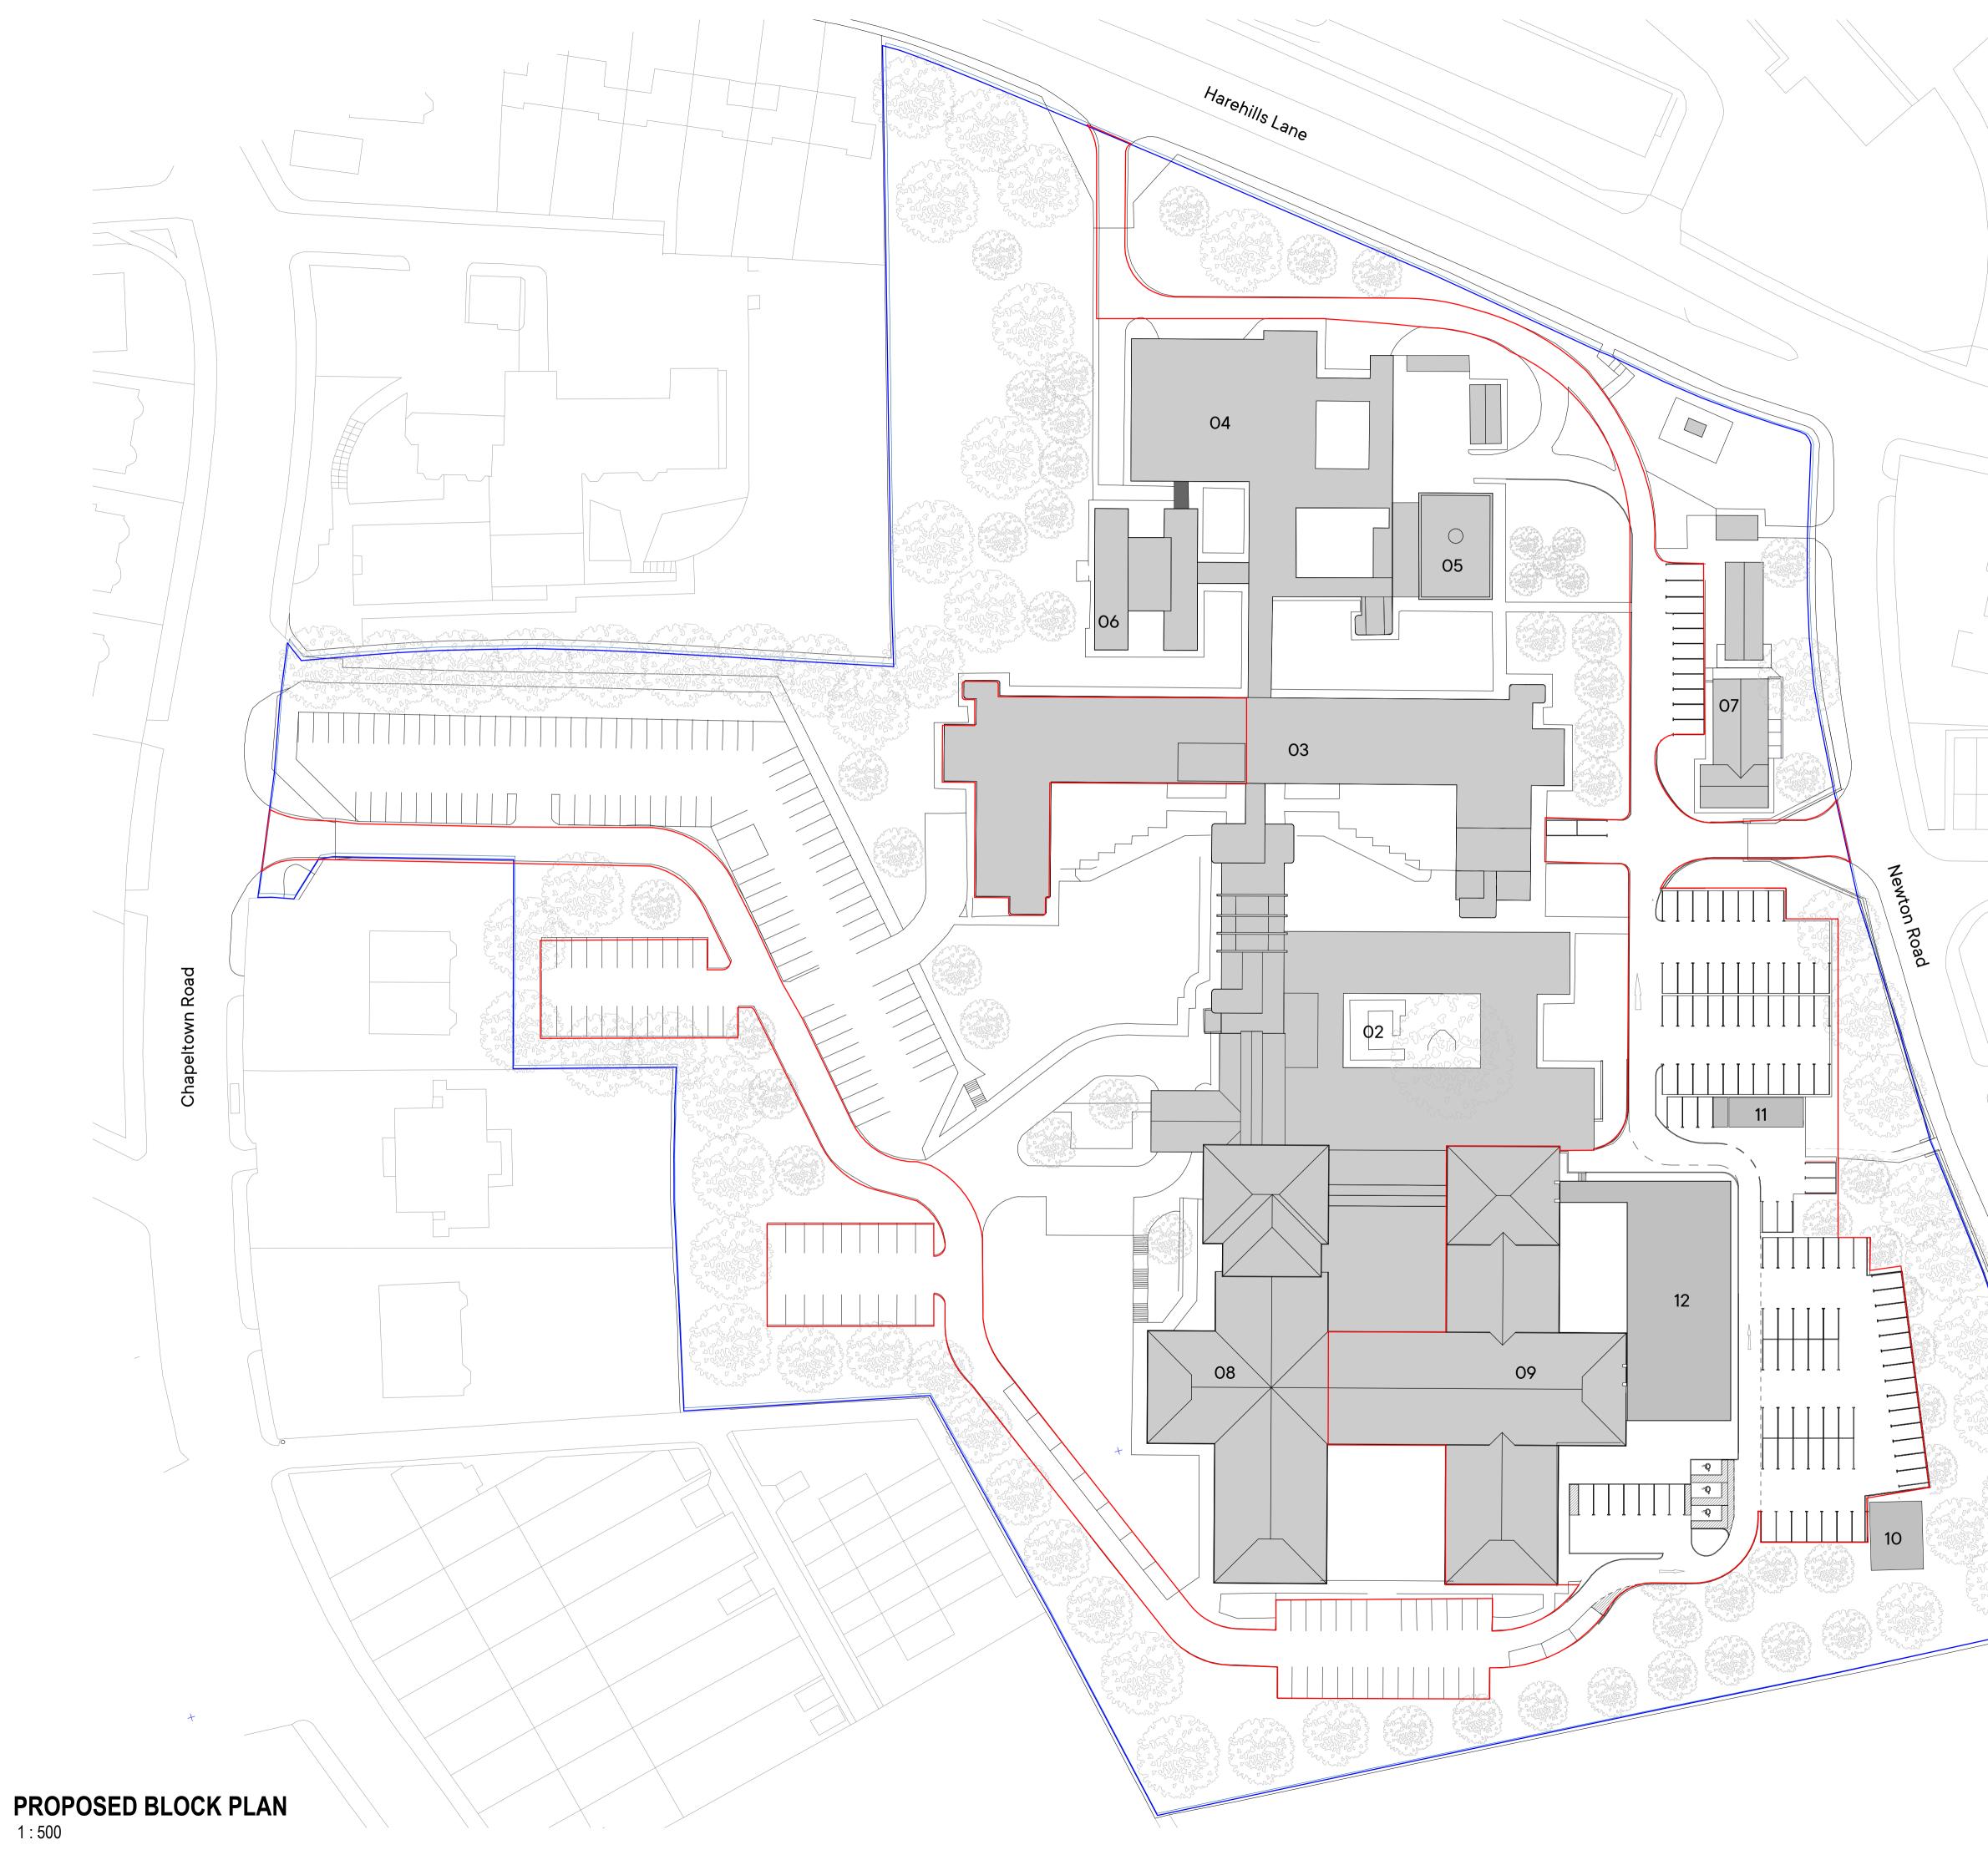

| 0    | 5       | 10 | 15 | 20 | 25 | 50m |
|------|---------|----|----|----|----|-----|
| Scal | e 1:500 |    |    |    |    |     |

## Key to Blocks

| 02 | Administration & Chapel             |
|----|-------------------------------------|
| 03 | Wards C4 to C6 & LMBRU              |
| 04 | Mortuary, Estates, Stores & Caterir |
| 05 | Estates Stores & Boiler House       |

- Estates Stores & Boiler House 05

- 05 Estates Stores & Boller House
  06 Post Graduate Suite
  07 Electrical Switchroom & Standby Generator
  08 Wards C1 to C3, X-Ray, Ultrasound, MRI
  Pharmacology, Microbiology & Pharmacy
  09 Therapy Services, Outpatients & Operating

- Theatres 10 Jewish Mortuary Mobile Scanner

This document is © P+HS Architects. If in doubt ASK. Drawing measurements shall not be obtained by scaling. Verify all dimensions prior to construction or product manufacture. Immediately report any discrepencies on this document to the Architect. This document shall be read in conjunction with associated models, specifications and related consultants documents.