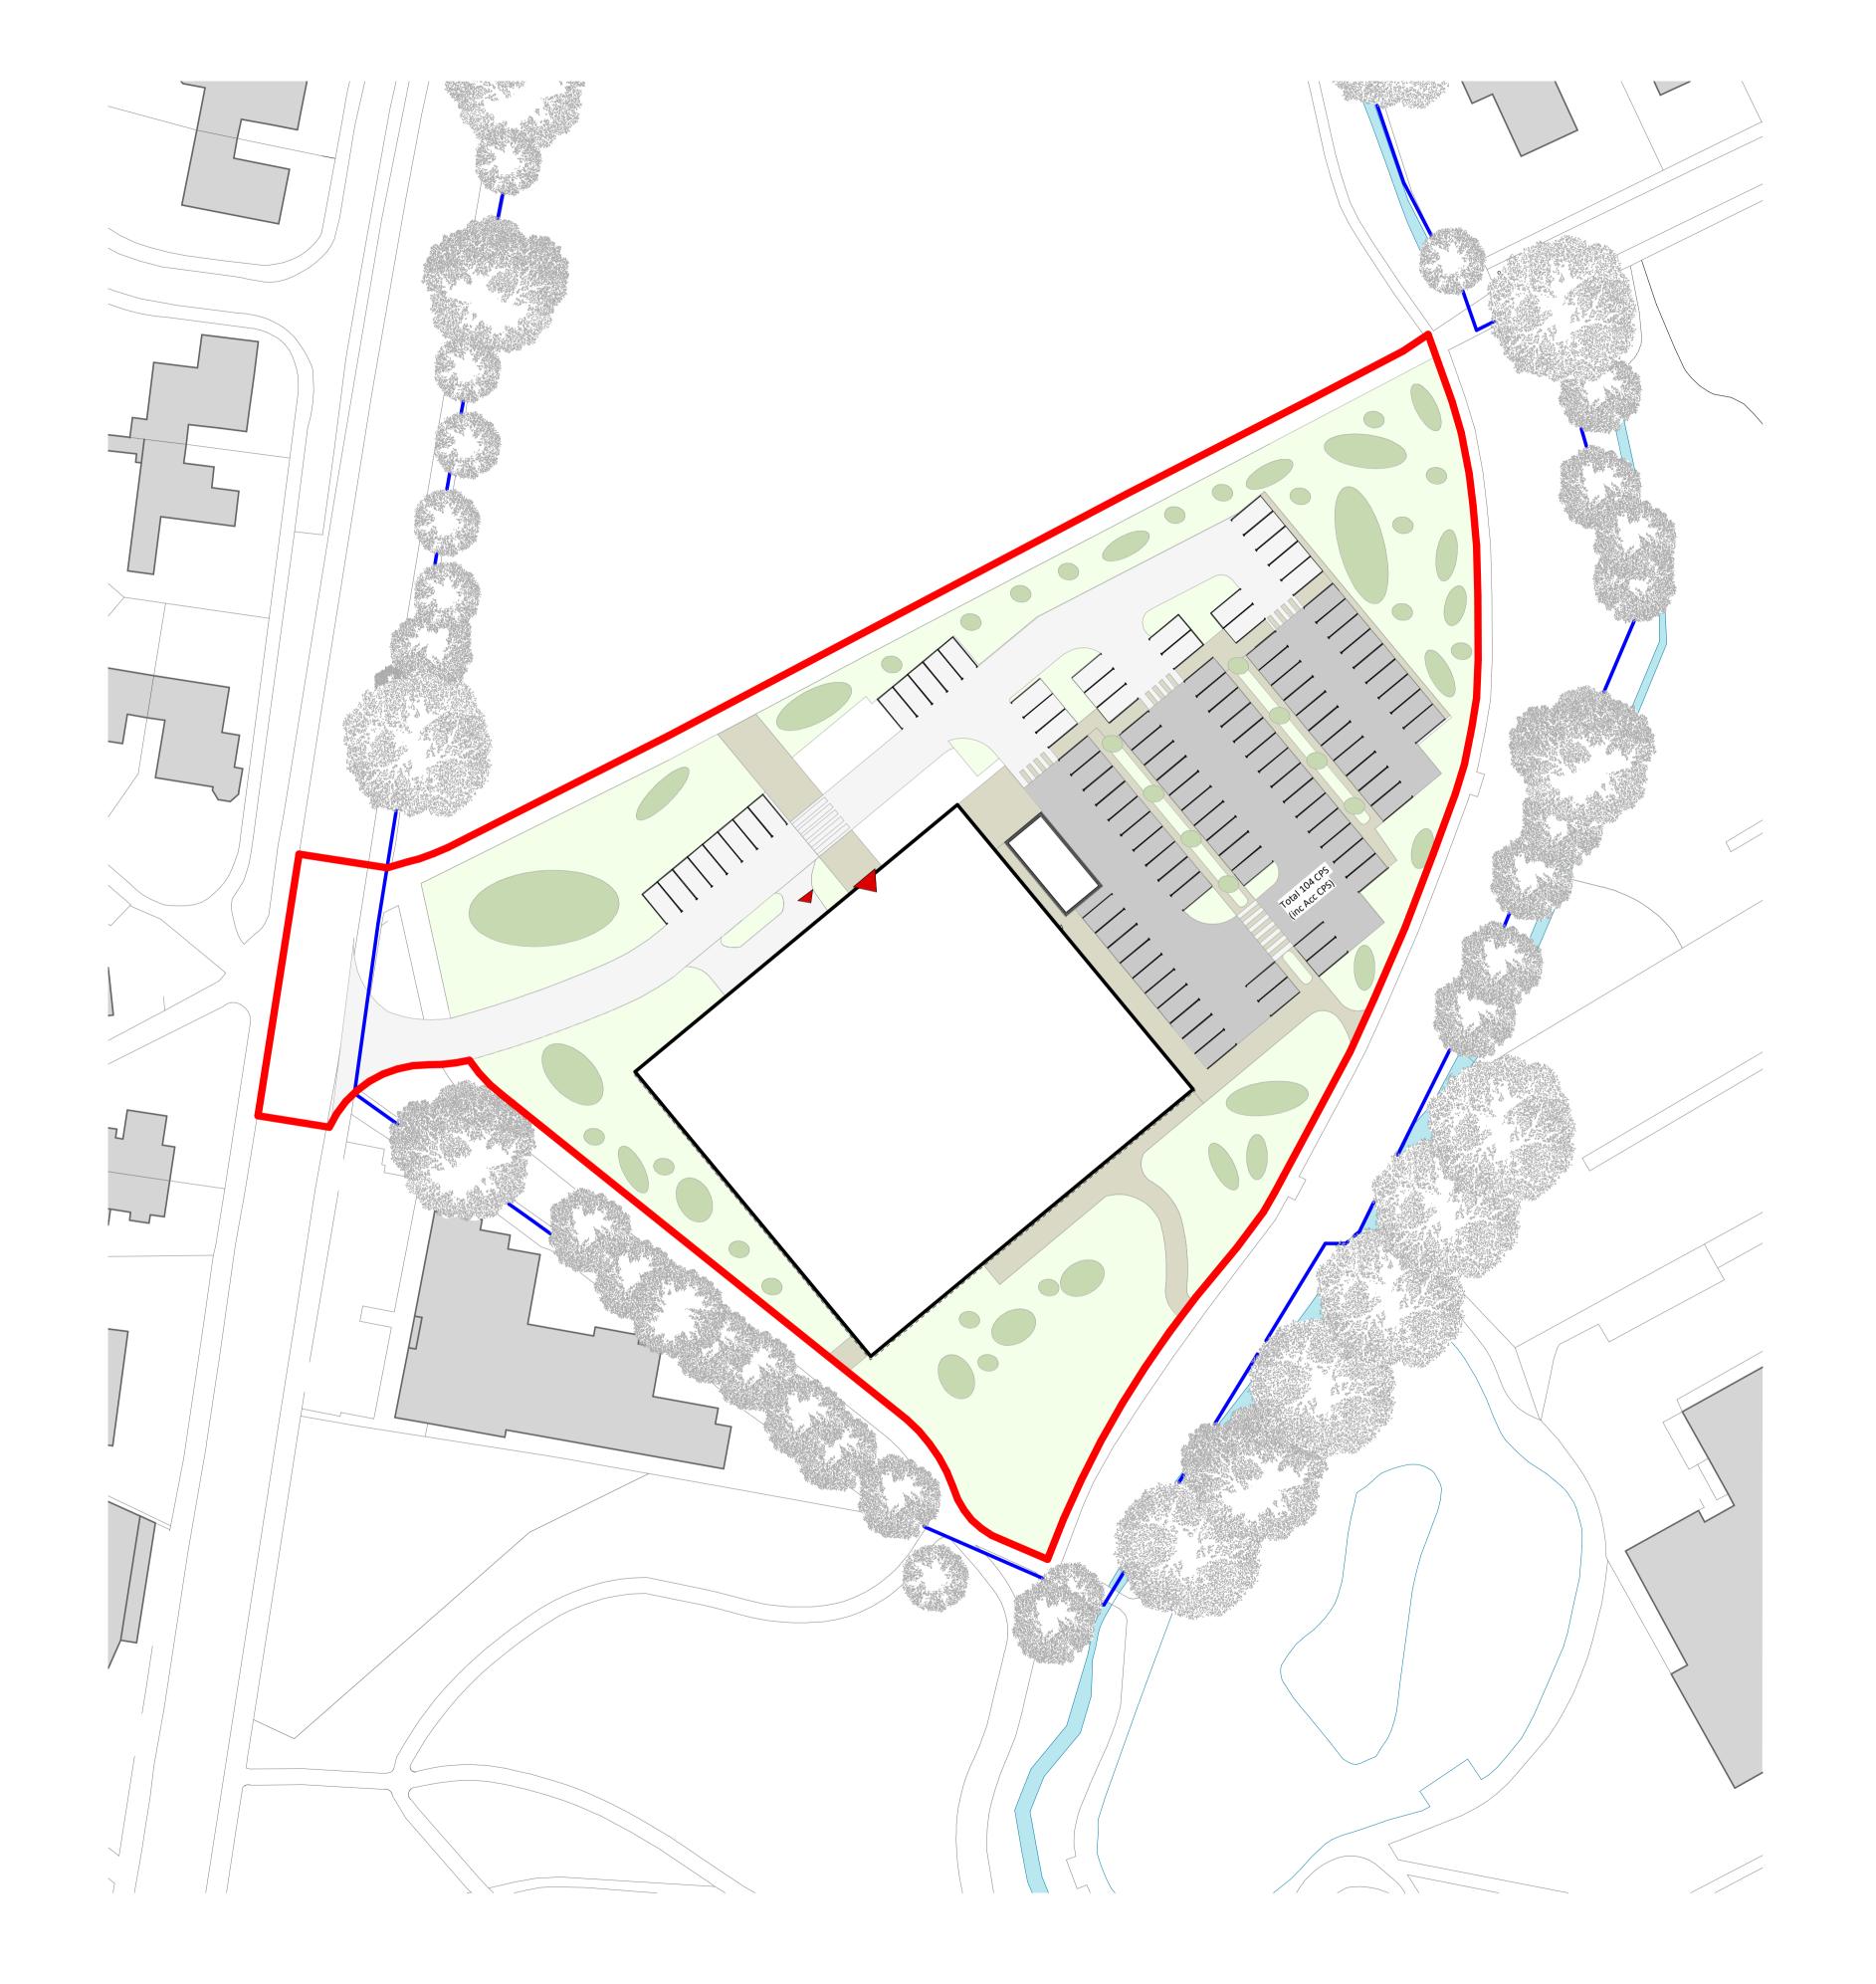

Level 00 - Proposed Site Location Plan

This information has been based upon information supplied by third parties and as such its accuracy cannot be guaranteed. All features are approximate and subject to clarification.

## Proposed Site Location Plan

GT3 PROJECT NO: 21013
DWG NO: 21013 - GT3 - 00 - 00 - DR - A - (08)9002 - RevP3
SCALE: 1 : 500
SHEET SIZE: A1
DRAWING STATUS: Preliminary

Newcastle 0191 2817700

Nottingham 0115 9470800