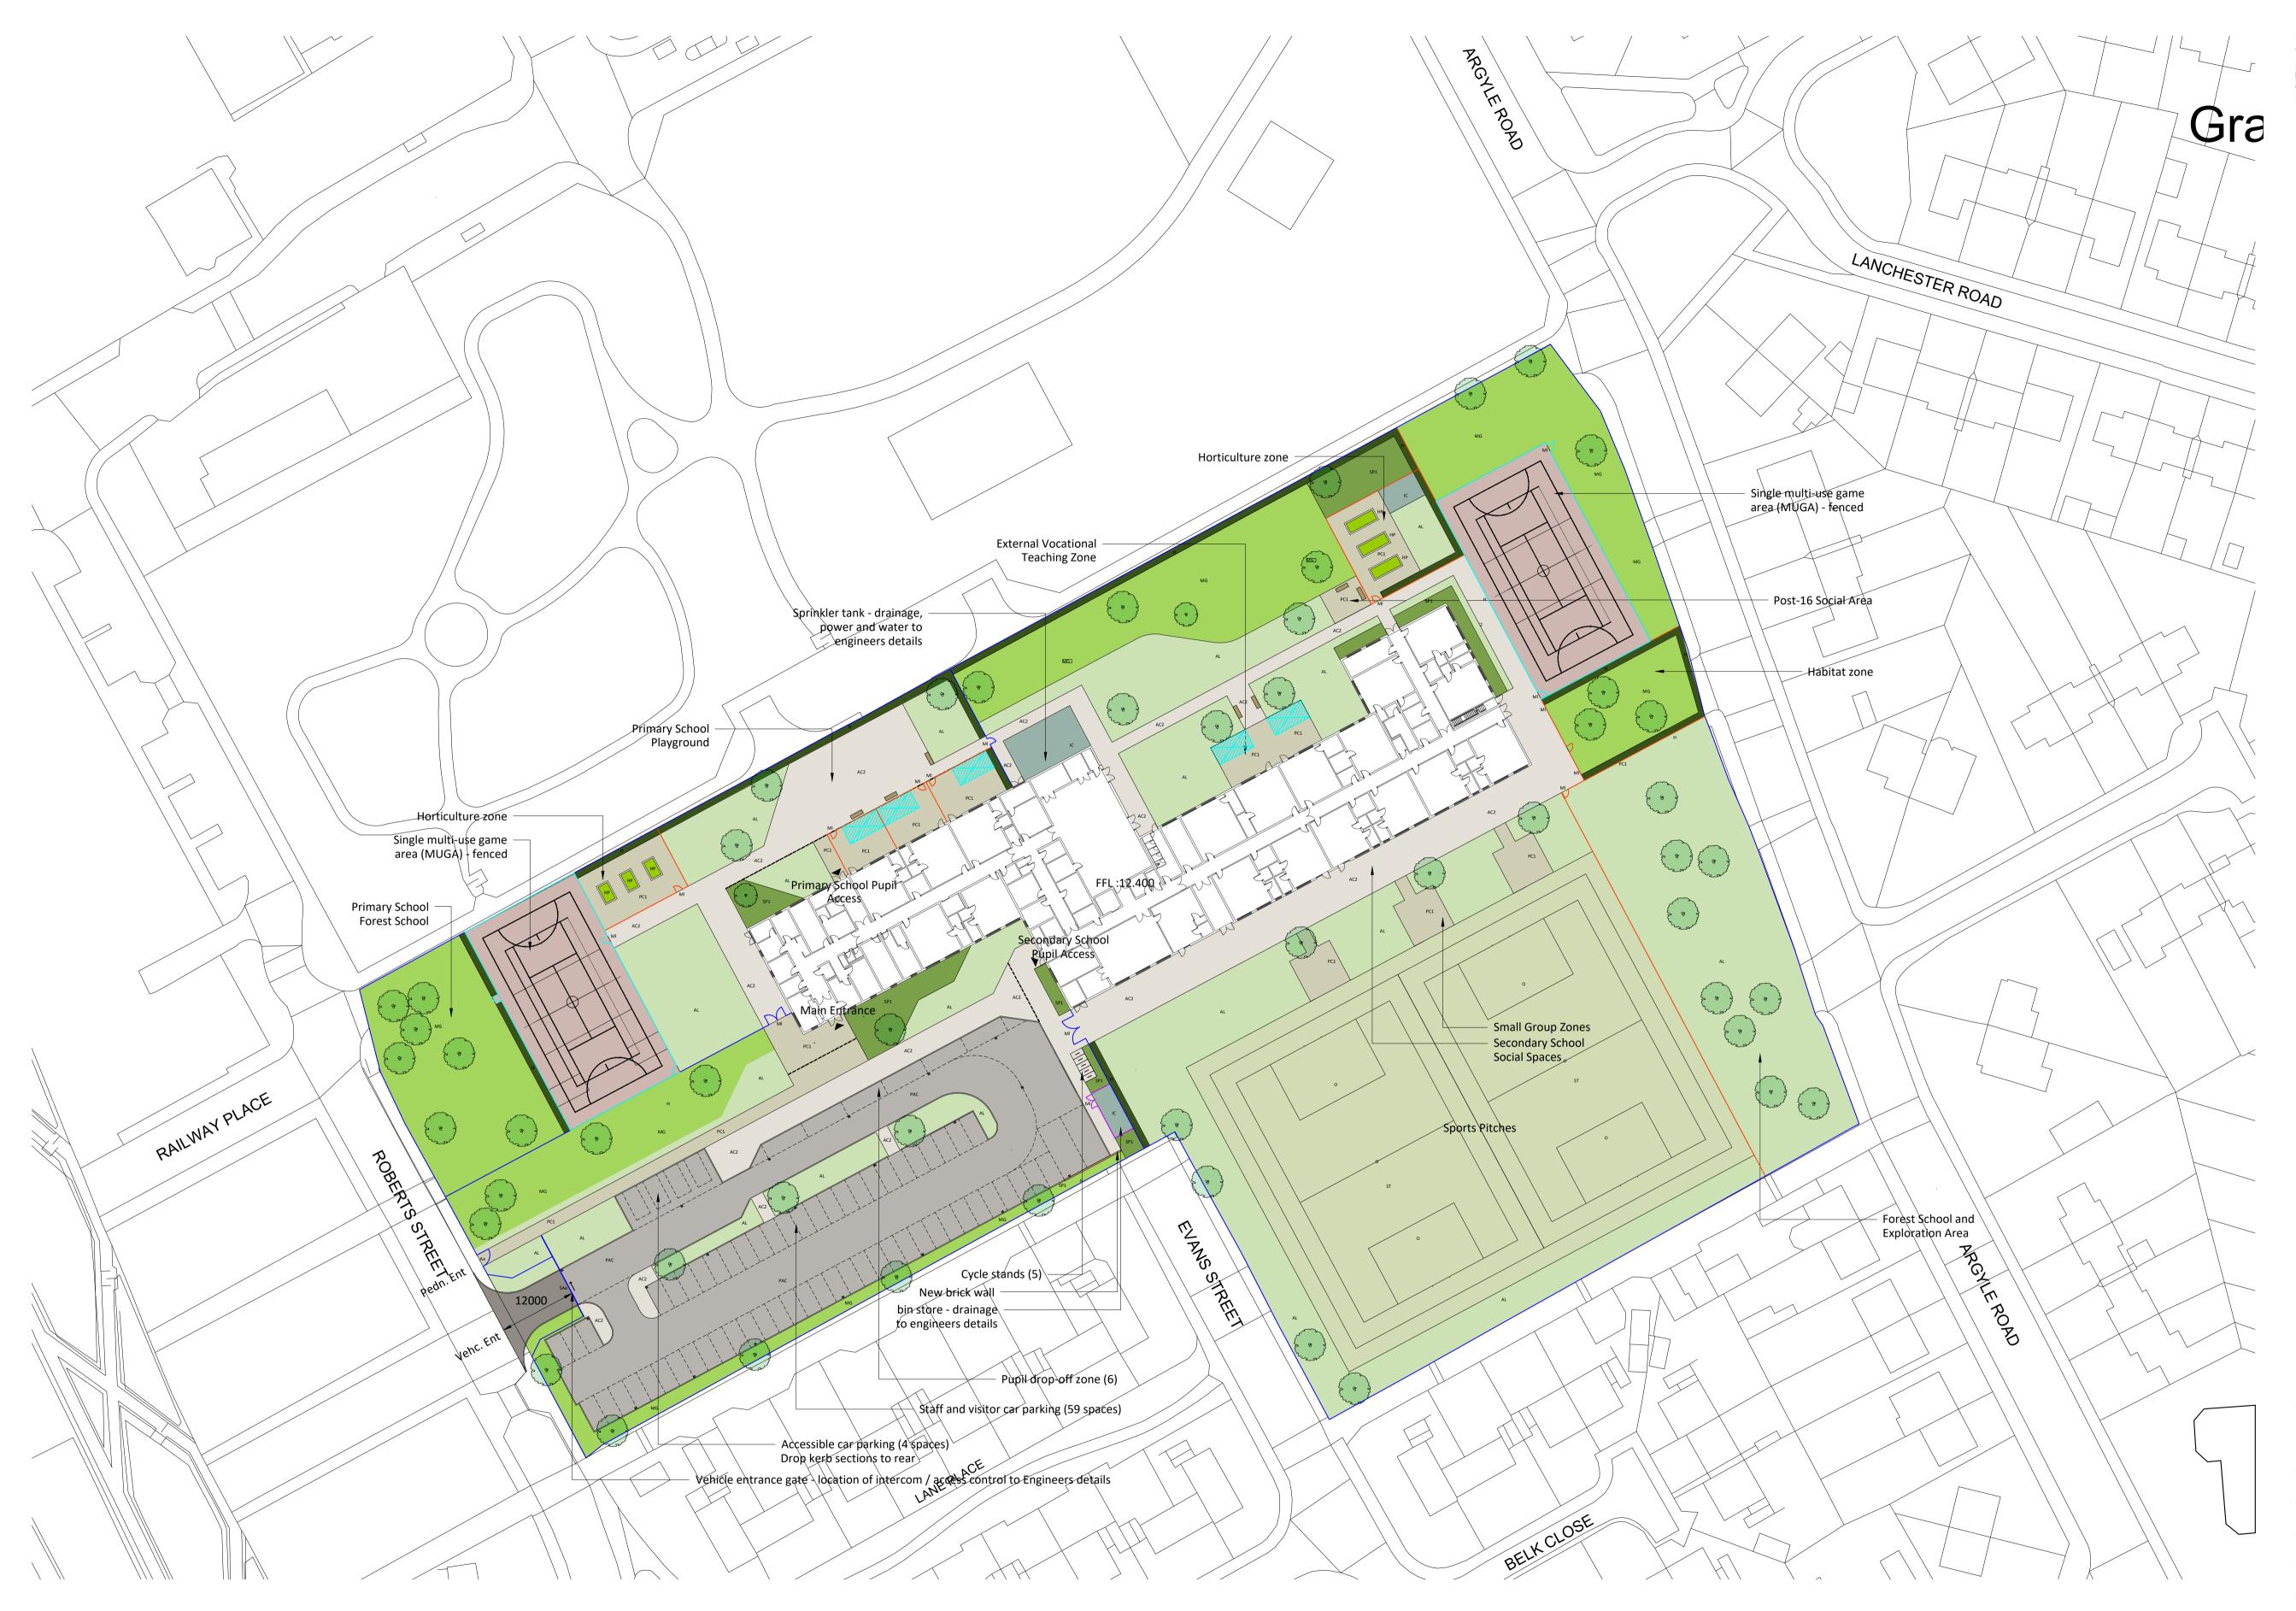

| KEY     |                                                                                 |
|---------|---------------------------------------------------------------------------------|
| AC1     | Asphalt concrete [Vehicular Grade]                                              |
| AC2     | Asphalt concrete [Pedestrian Grade]                                             |
| PAC     | Porous asphalt [Car Park]                                                       |
| PC1     | Precast concrete flag paving                                                    |
| MUGA    | MUGA surfacing                                                                  |
| IC      | Insitu concrete surfacing                                                       |
|         | Brick Wall - 1.2m height                                                        |
|         | Fence Type 1: 2.4m height; security fence<br>To British Standard LPS 1175 (SR1) |
|         | Fence Type 2: 2.4m height; close boarded timber                                 |
|         | Fence Type 3: 3m height; sports court fence                                     |
|         | Fence Type 4: 1.2m height; timber; vertical panel;                              |
|         | Gate                                                                            |
|         | 'Sheffield' Cycle stands                                                        |
|         | Freestanding canopy                                                             |
|         | External Seating                                                                |
| Н       | Evergreen Hedge                                                                 |
| SP1     | Shrub & Perennial Mix 1                                                         |
| SP2     | Shrub & Perennial Mix 2                                                         |
| HP      | Horticultural Zone Planting                                                     |
| AL      | Amenity Grass                                                                   |
| MG      | Flowering Meadow Grass                                                          |
| ST      | Sports Field Grass Seeding                                                      |
| $\odot$ | Proposed Tree                                                                   |
| Note:   |                                                                                 |

For sprinkler tank compound boundary refer to Architect's drawing