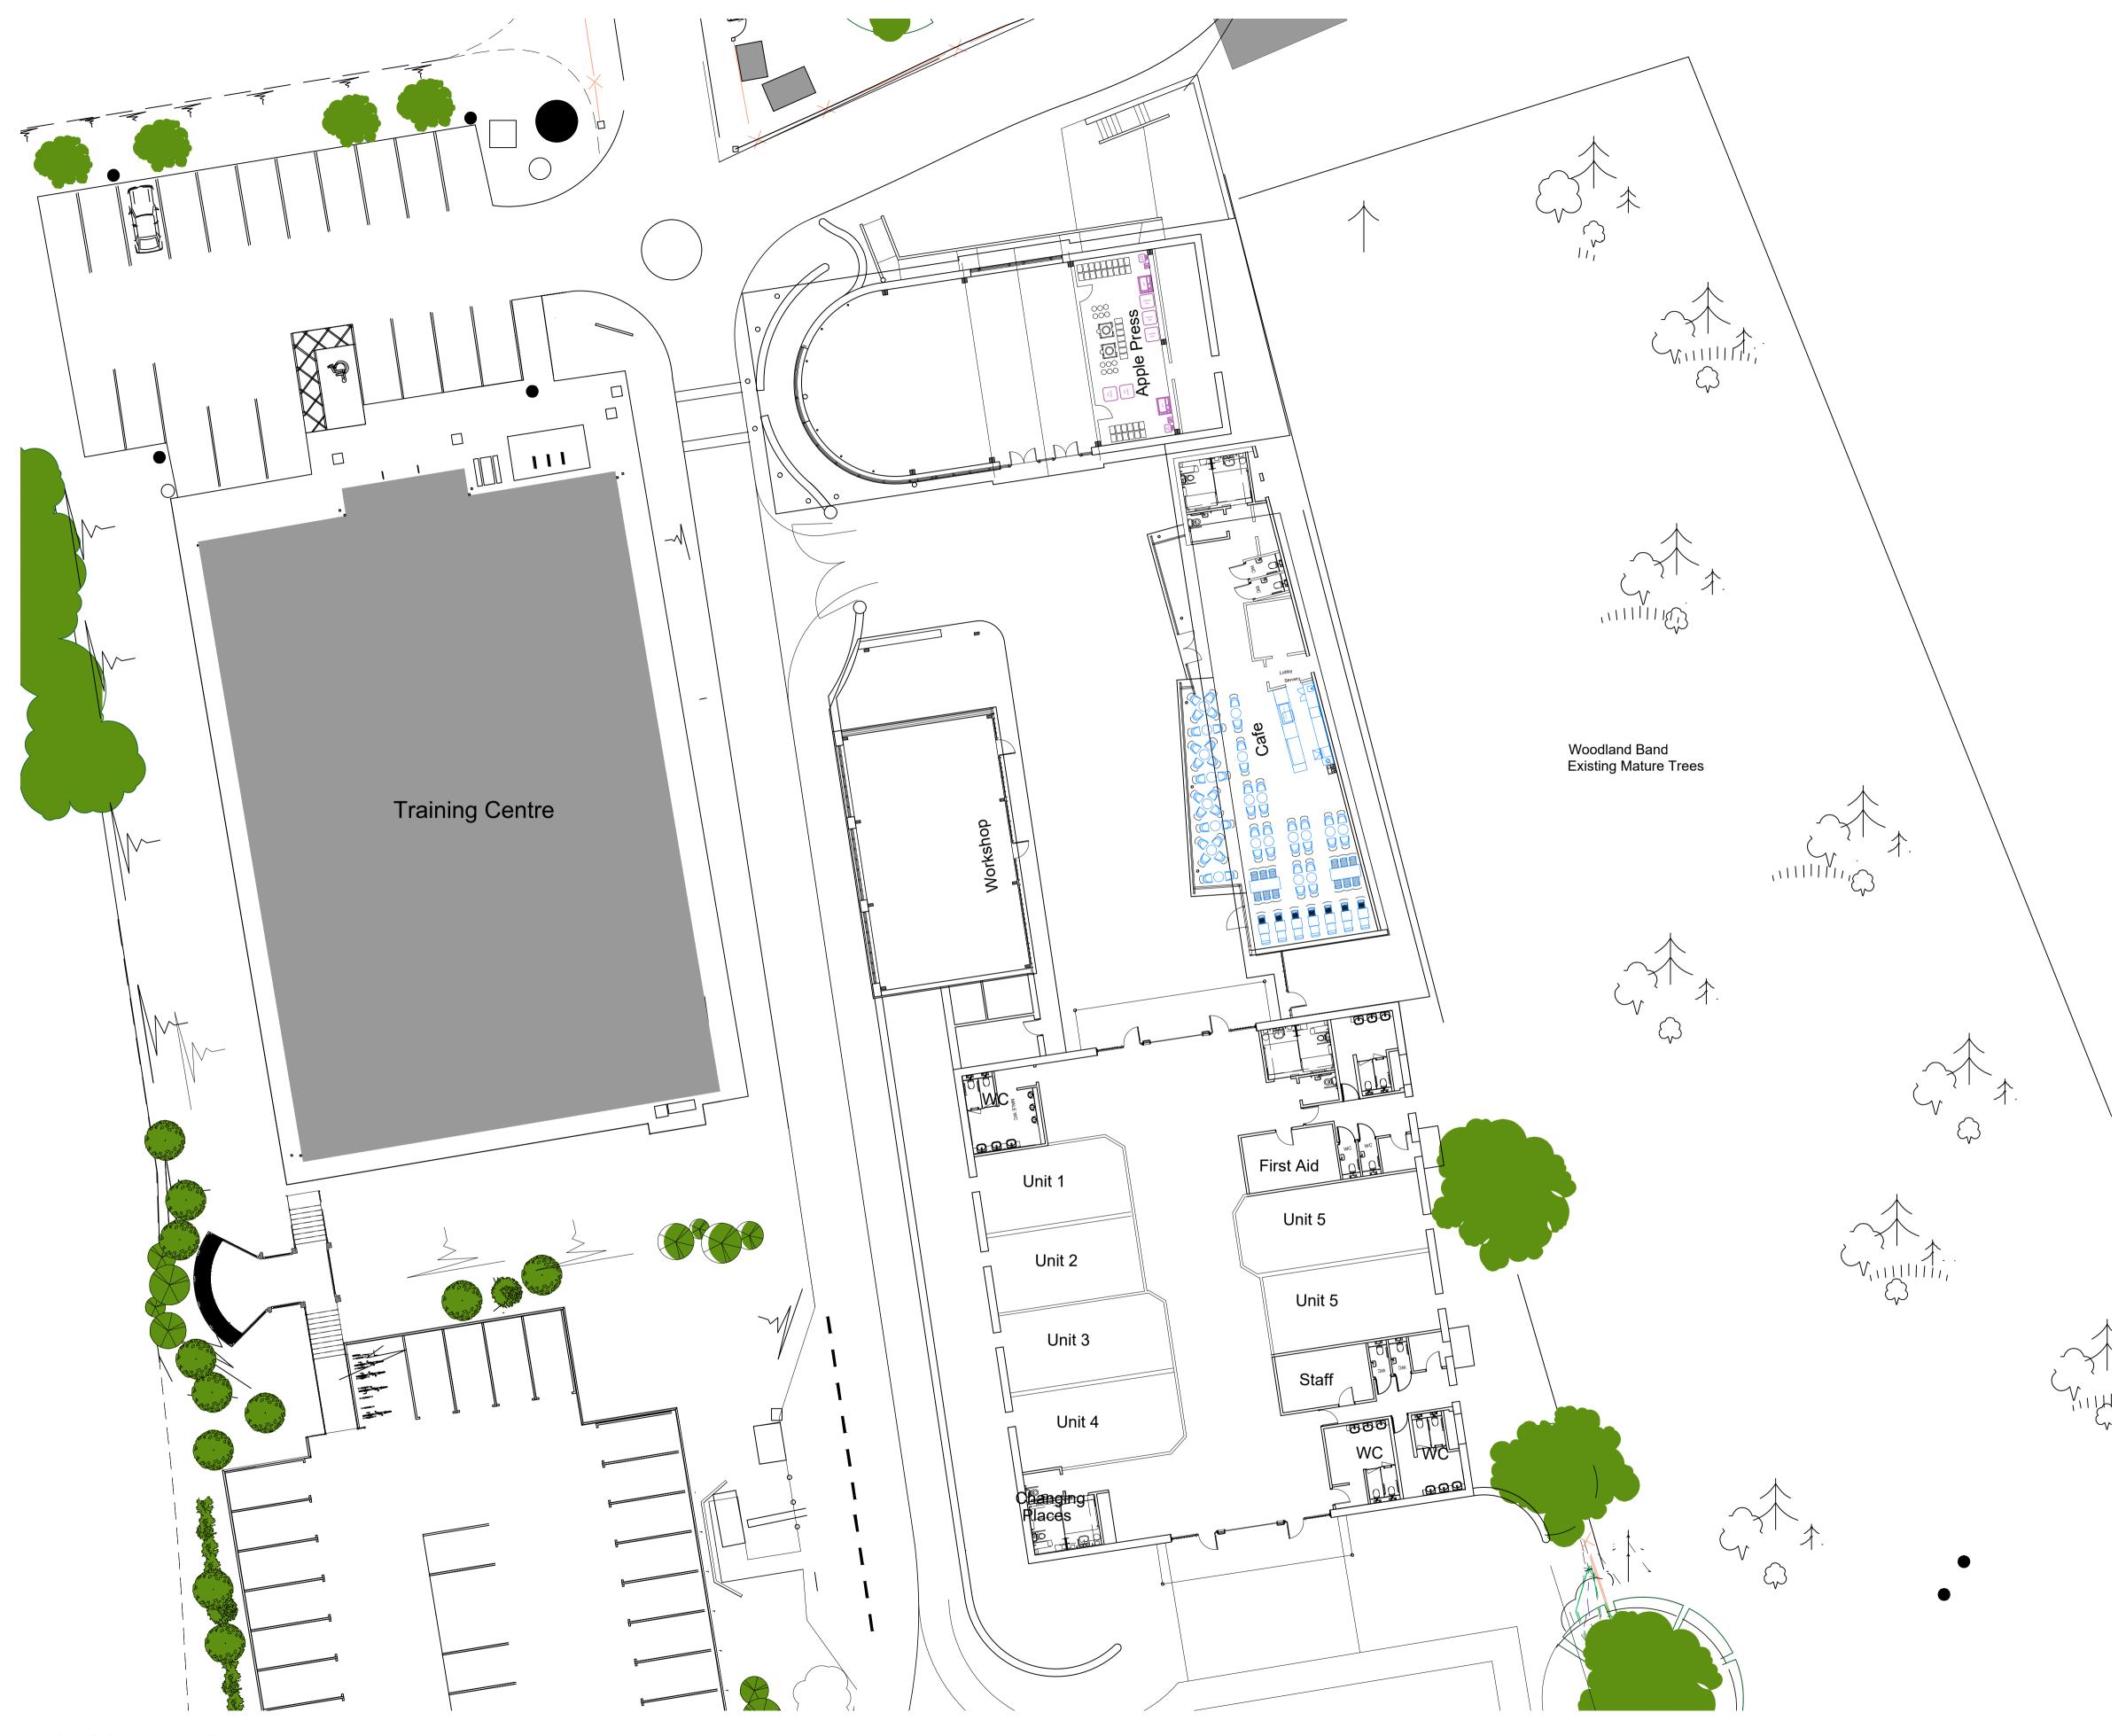

PROPOSED LAYOUT 1:200

## Notes:

Approval/Particulars on the information shown should be obtained prior to being used as a basis for any contract.

Drawing based on Ordnance Survey data and is subject to a full line & level survey.

- This drawing as been prepared subject to the following:
  Planning Approval
  Building Regulation Approval
  Fire Officers Approval
  Highways Approval.
  Enquiries on location of Statutory Utilities services & equipment.

Contractors to check dimensions and notify any discrepancies or errors to the company immediately.

Work to figured dimensions only. Do not scale.

© All Rights Reserved.





<sup>Drg No.</sup> 20377 - PA - 04 Scale 1:200@A1 Date DEC'21 MS Checked LP <sub>Status</sub> Planning Drawn

- -Drawn Checked

Studio 2, Chevin Mill Leeds Road Ot