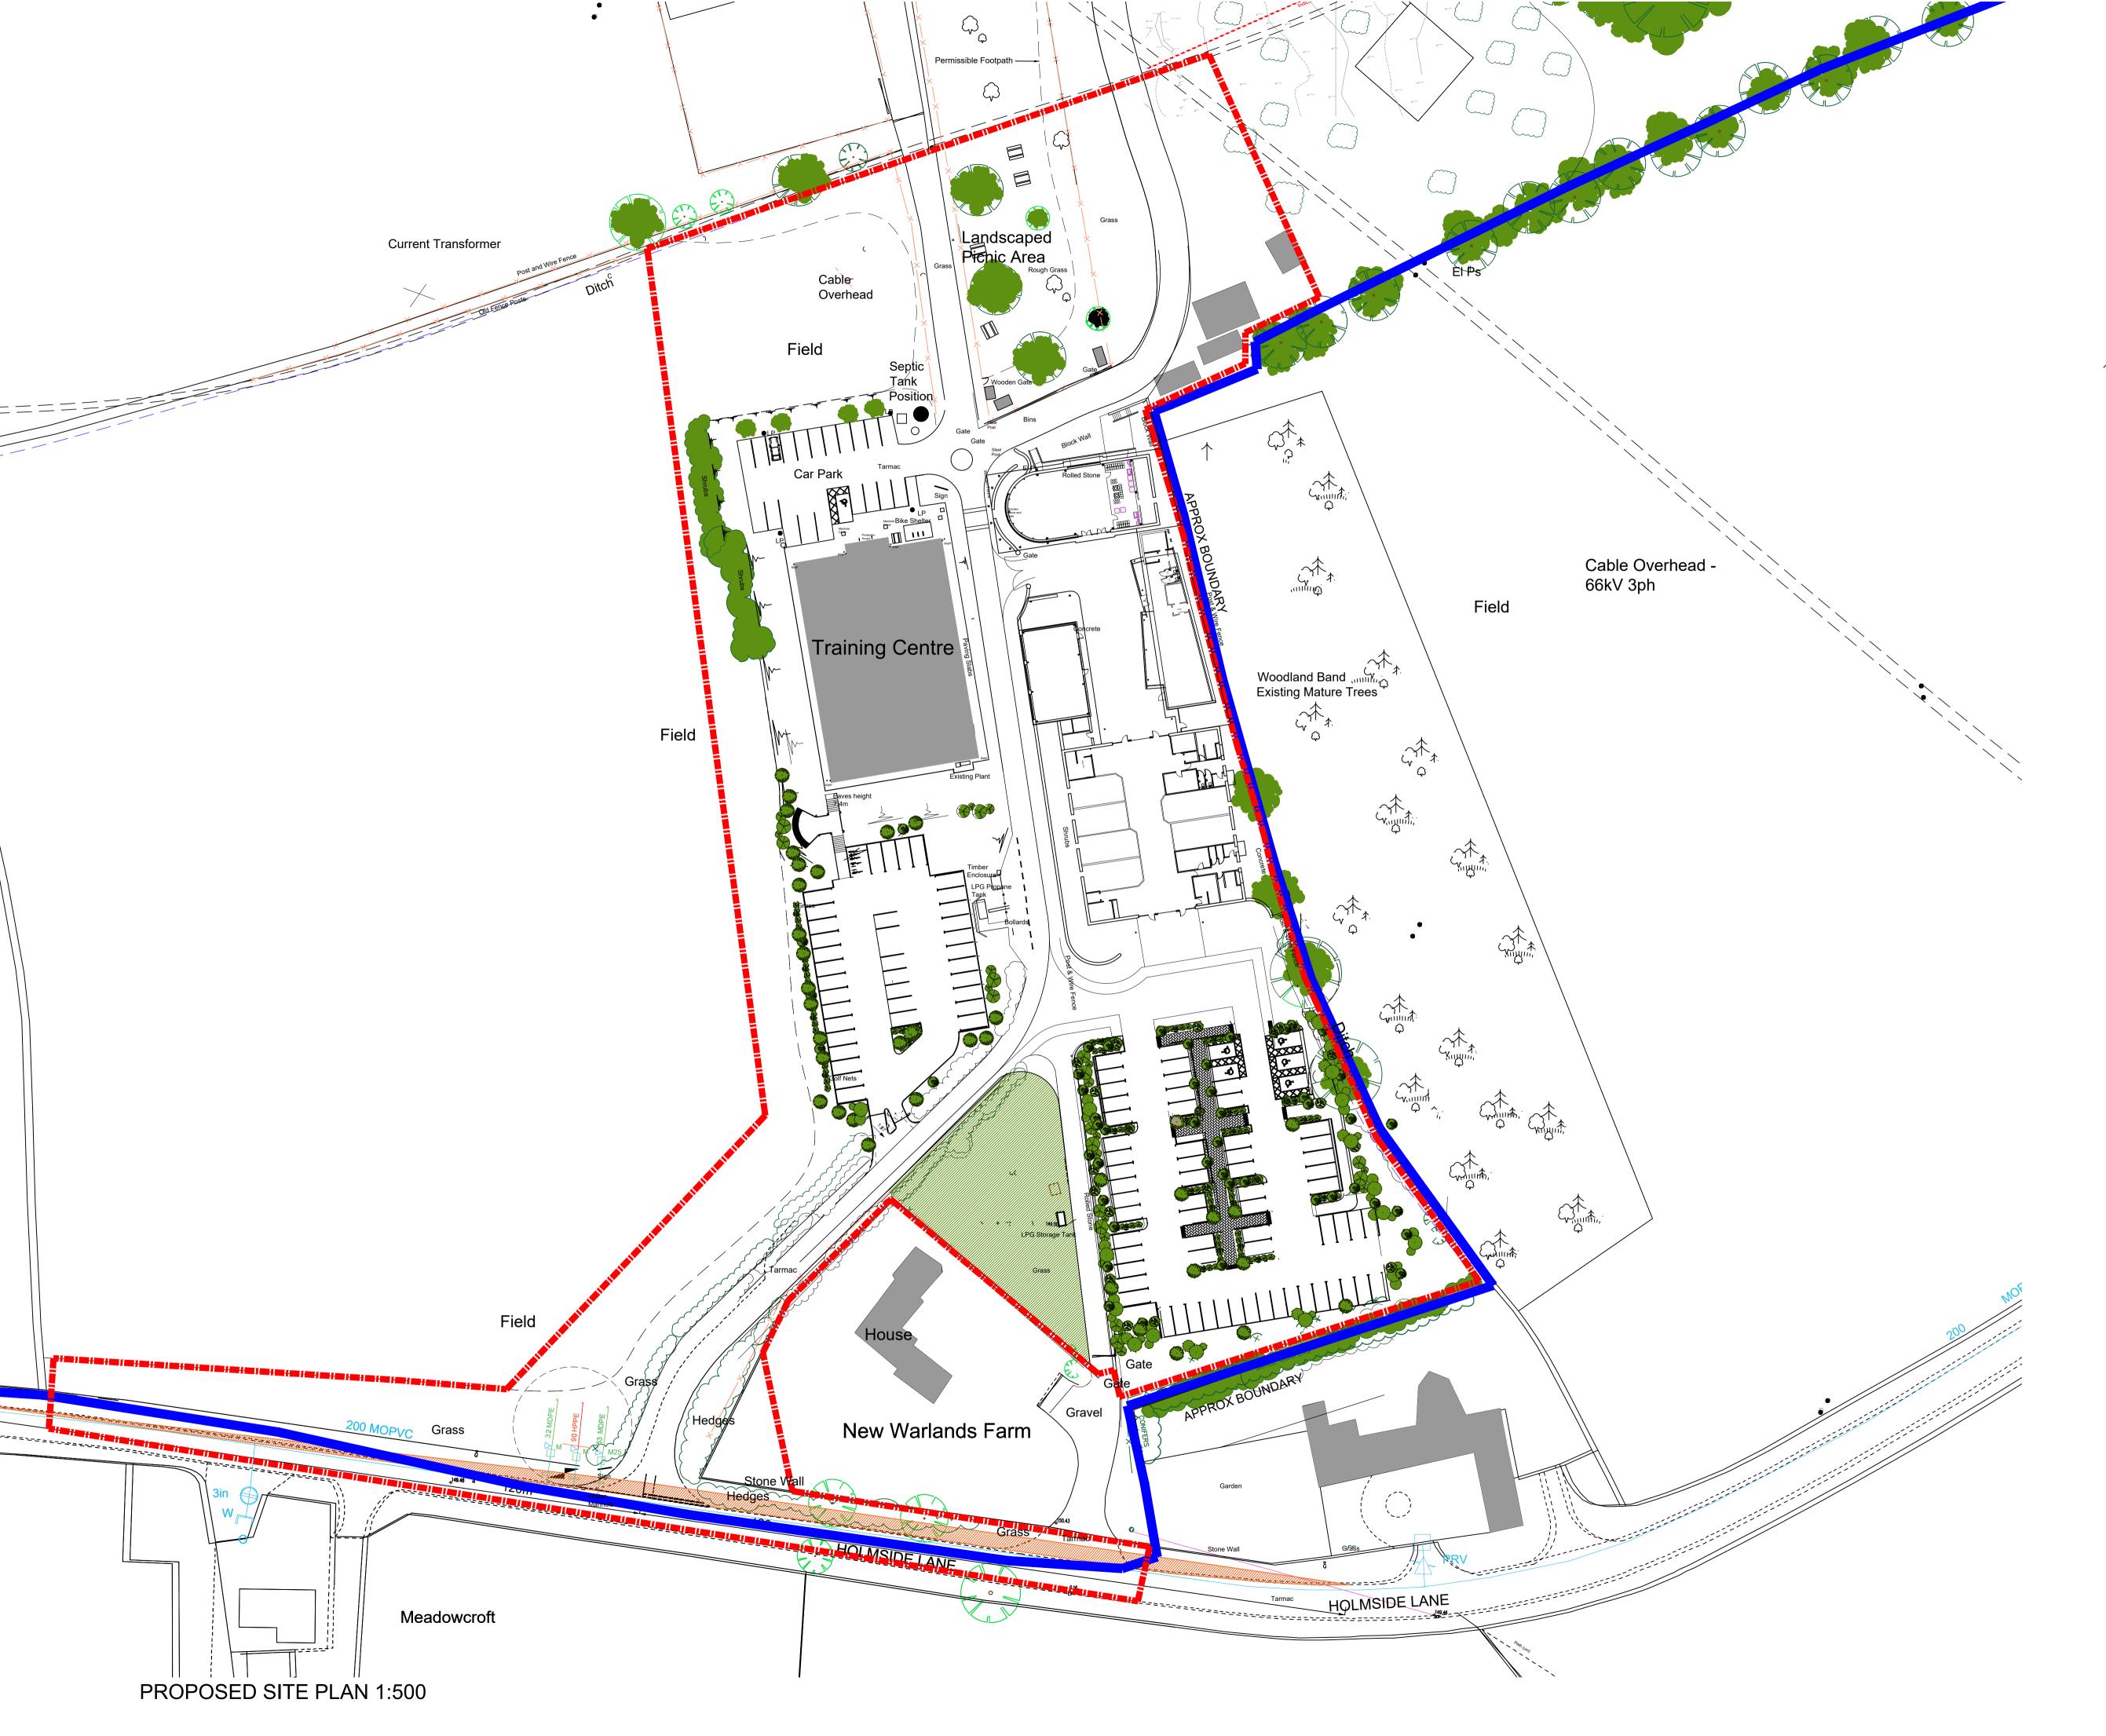

info@pwaconsultants.com www.pwaconsultants.com

Drawn Checked

north east autism society

New Warlands Farm Holmeside, Edmondsley, County Durham, DH7 6EX

Proposed Site Plan

Drg No. 20377 - PA - 03