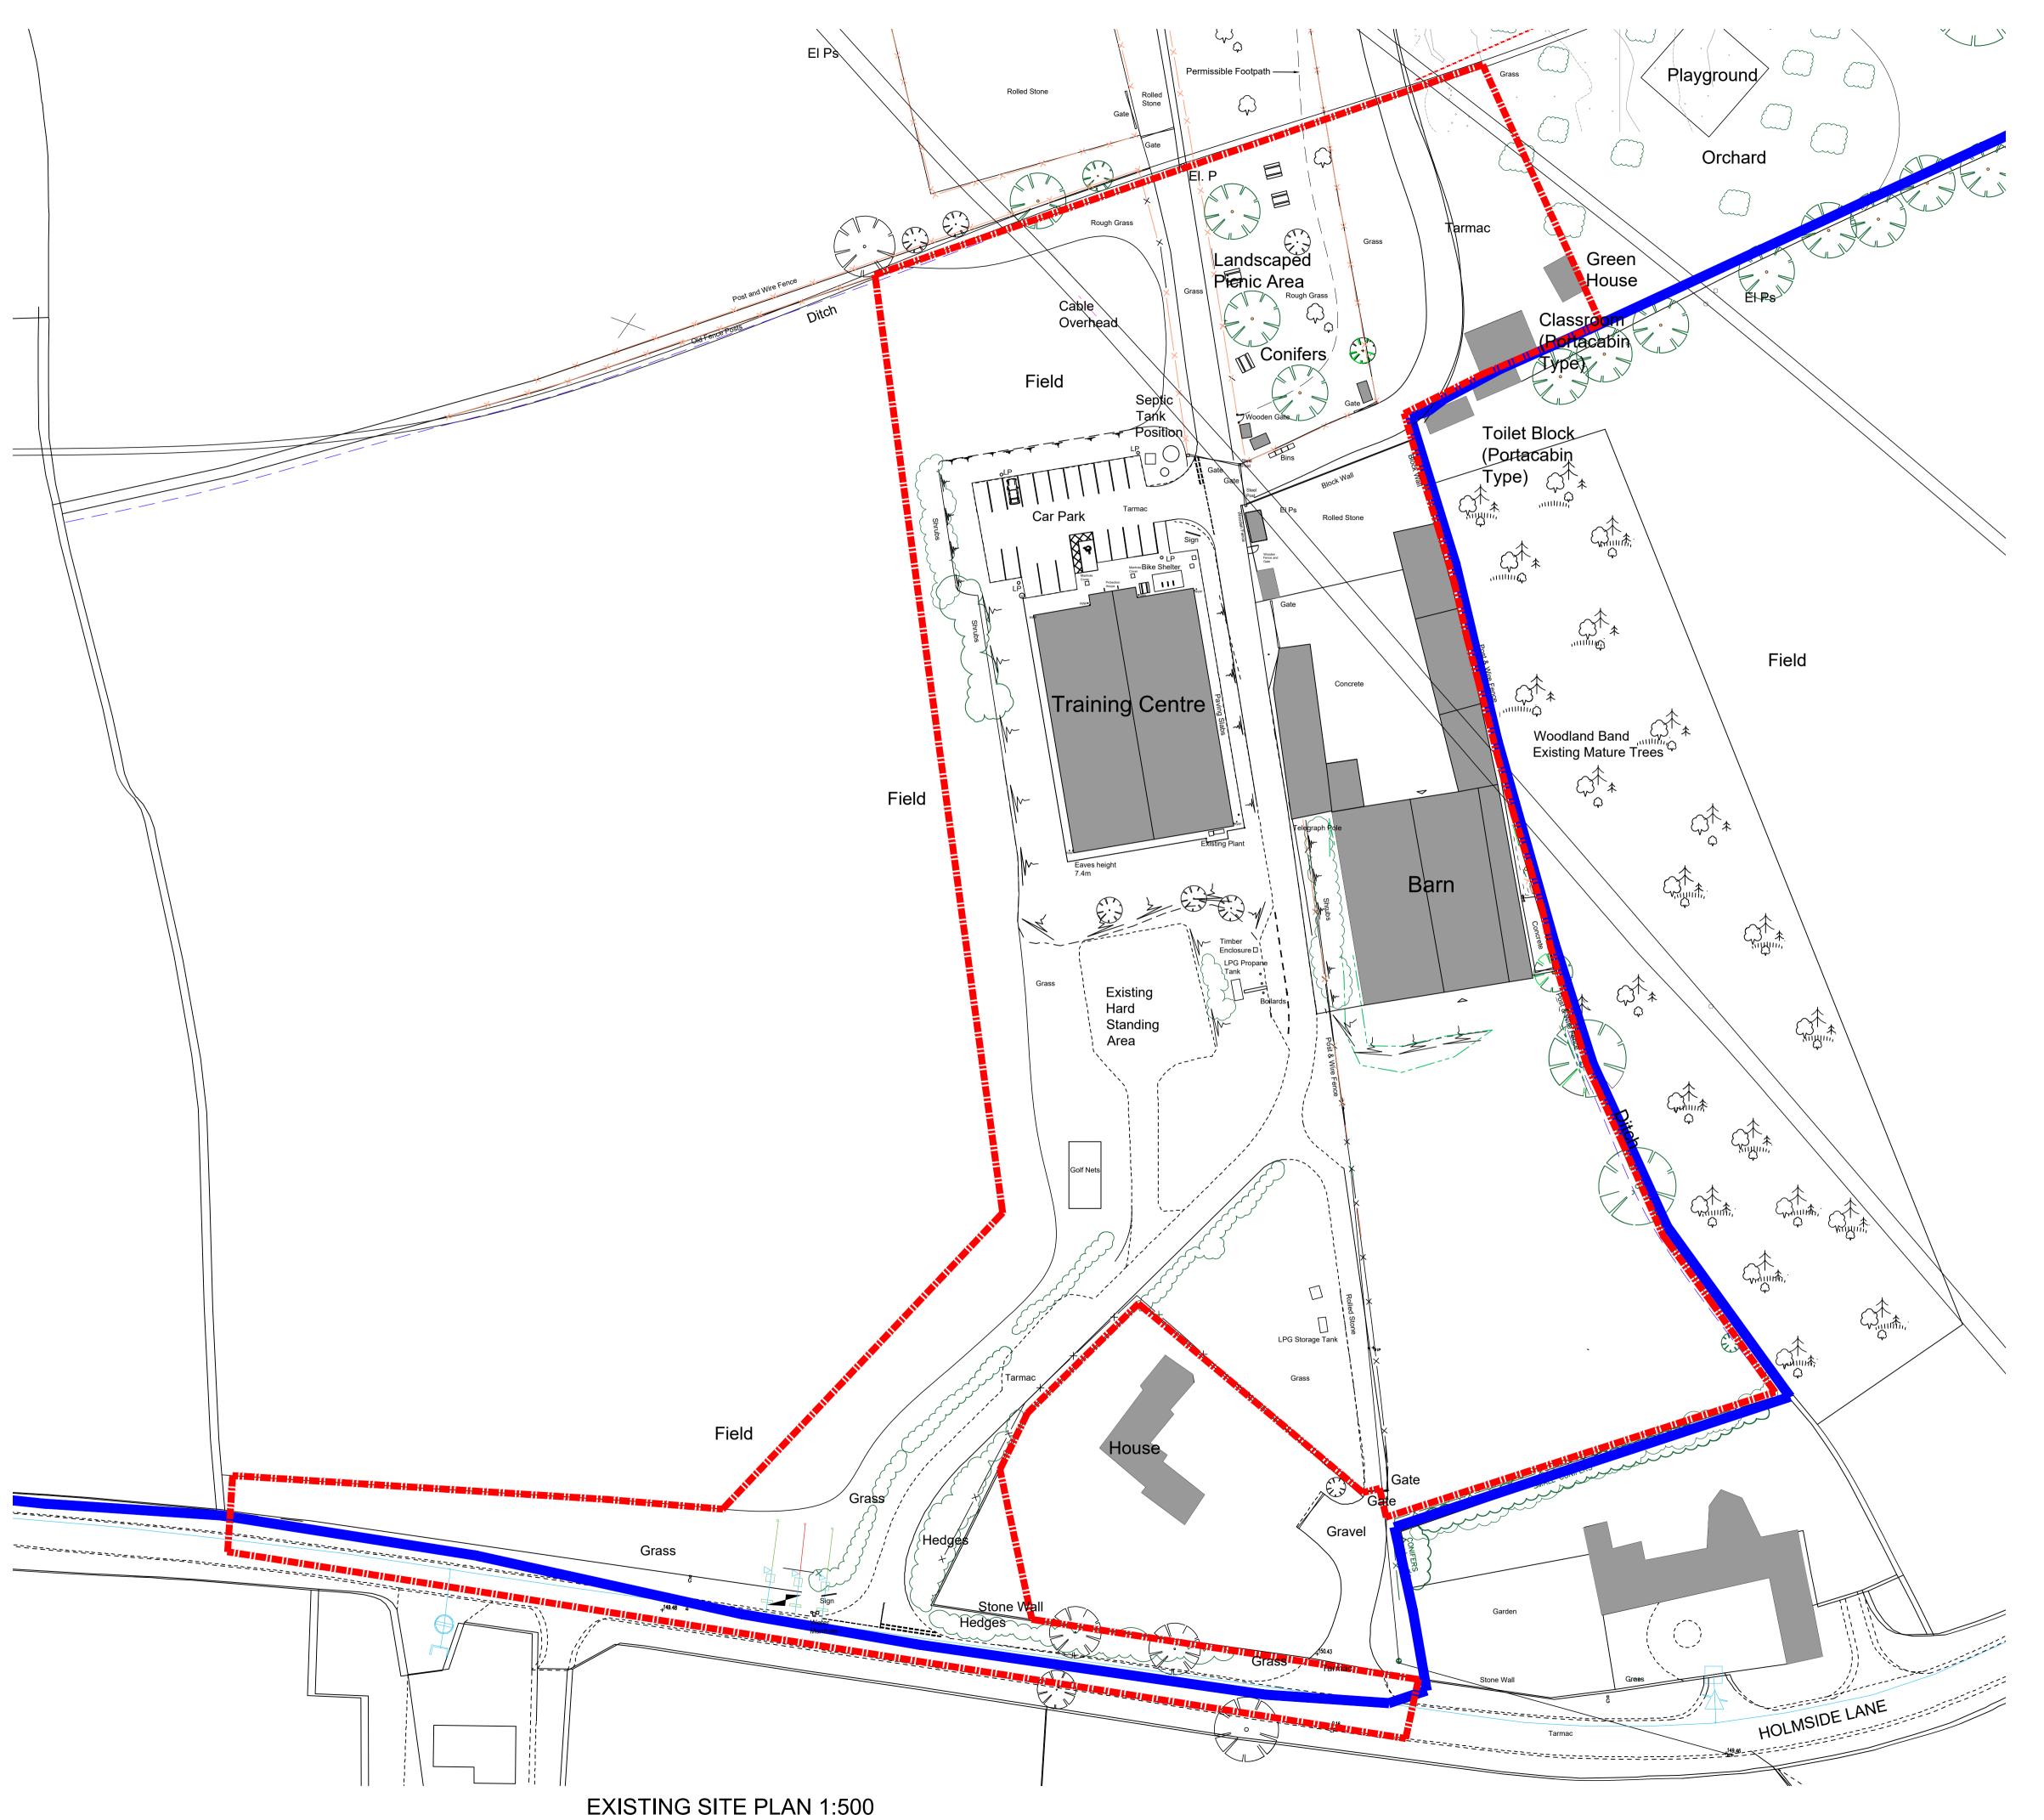

Contractors to check dimensions and notify any discrepancies or errors to the company immediately.

Work to figured dimensions only. Do not scale.

© All Rights Reserved.

| Rev Date             | Description      | Drawn Checked                        |
|----------------------|------------------|--------------------------------------|
|                      |                  | Studio 2, Chevin Mill                |
|                      |                  | Leeds Road                           |
|                      |                  | Otley LS21 1BT<br>Tel: 01943 468 438 |
|                      |                  | Tel: 01943 466 436                   |
|                      |                  | info@pwaconsultants.com              |
| Architectu           | Iral Consultants | www.pwaconsultants.com               |
|                      |                  |                                      |
| Client               | north e          | aast                                 |
|                      |                  |                                      |
|                      | autisn           | n society                            |
| Project              |                  |                                      |
| · · · <b>,</b> - · · | New Wa           | rlands Farm                          |
|                      |                  | , Edmondsley,                        |
|                      |                  |                                      |
|                      | County Dur       | ham, DH7 6EX                         |
|                      |                  |                                      |
| Title                | <b>—</b>         |                                      |
|                      | Existing         | g Site Plan                          |
|                      |                  |                                      |
|                      |                  |                                      |
| Drg No.              |                  | Rev.                                 |
| 20377                | - PA - 02        | -                                    |
| Scale                | 1:500@A1 Date    | DEC'21 Status                        |