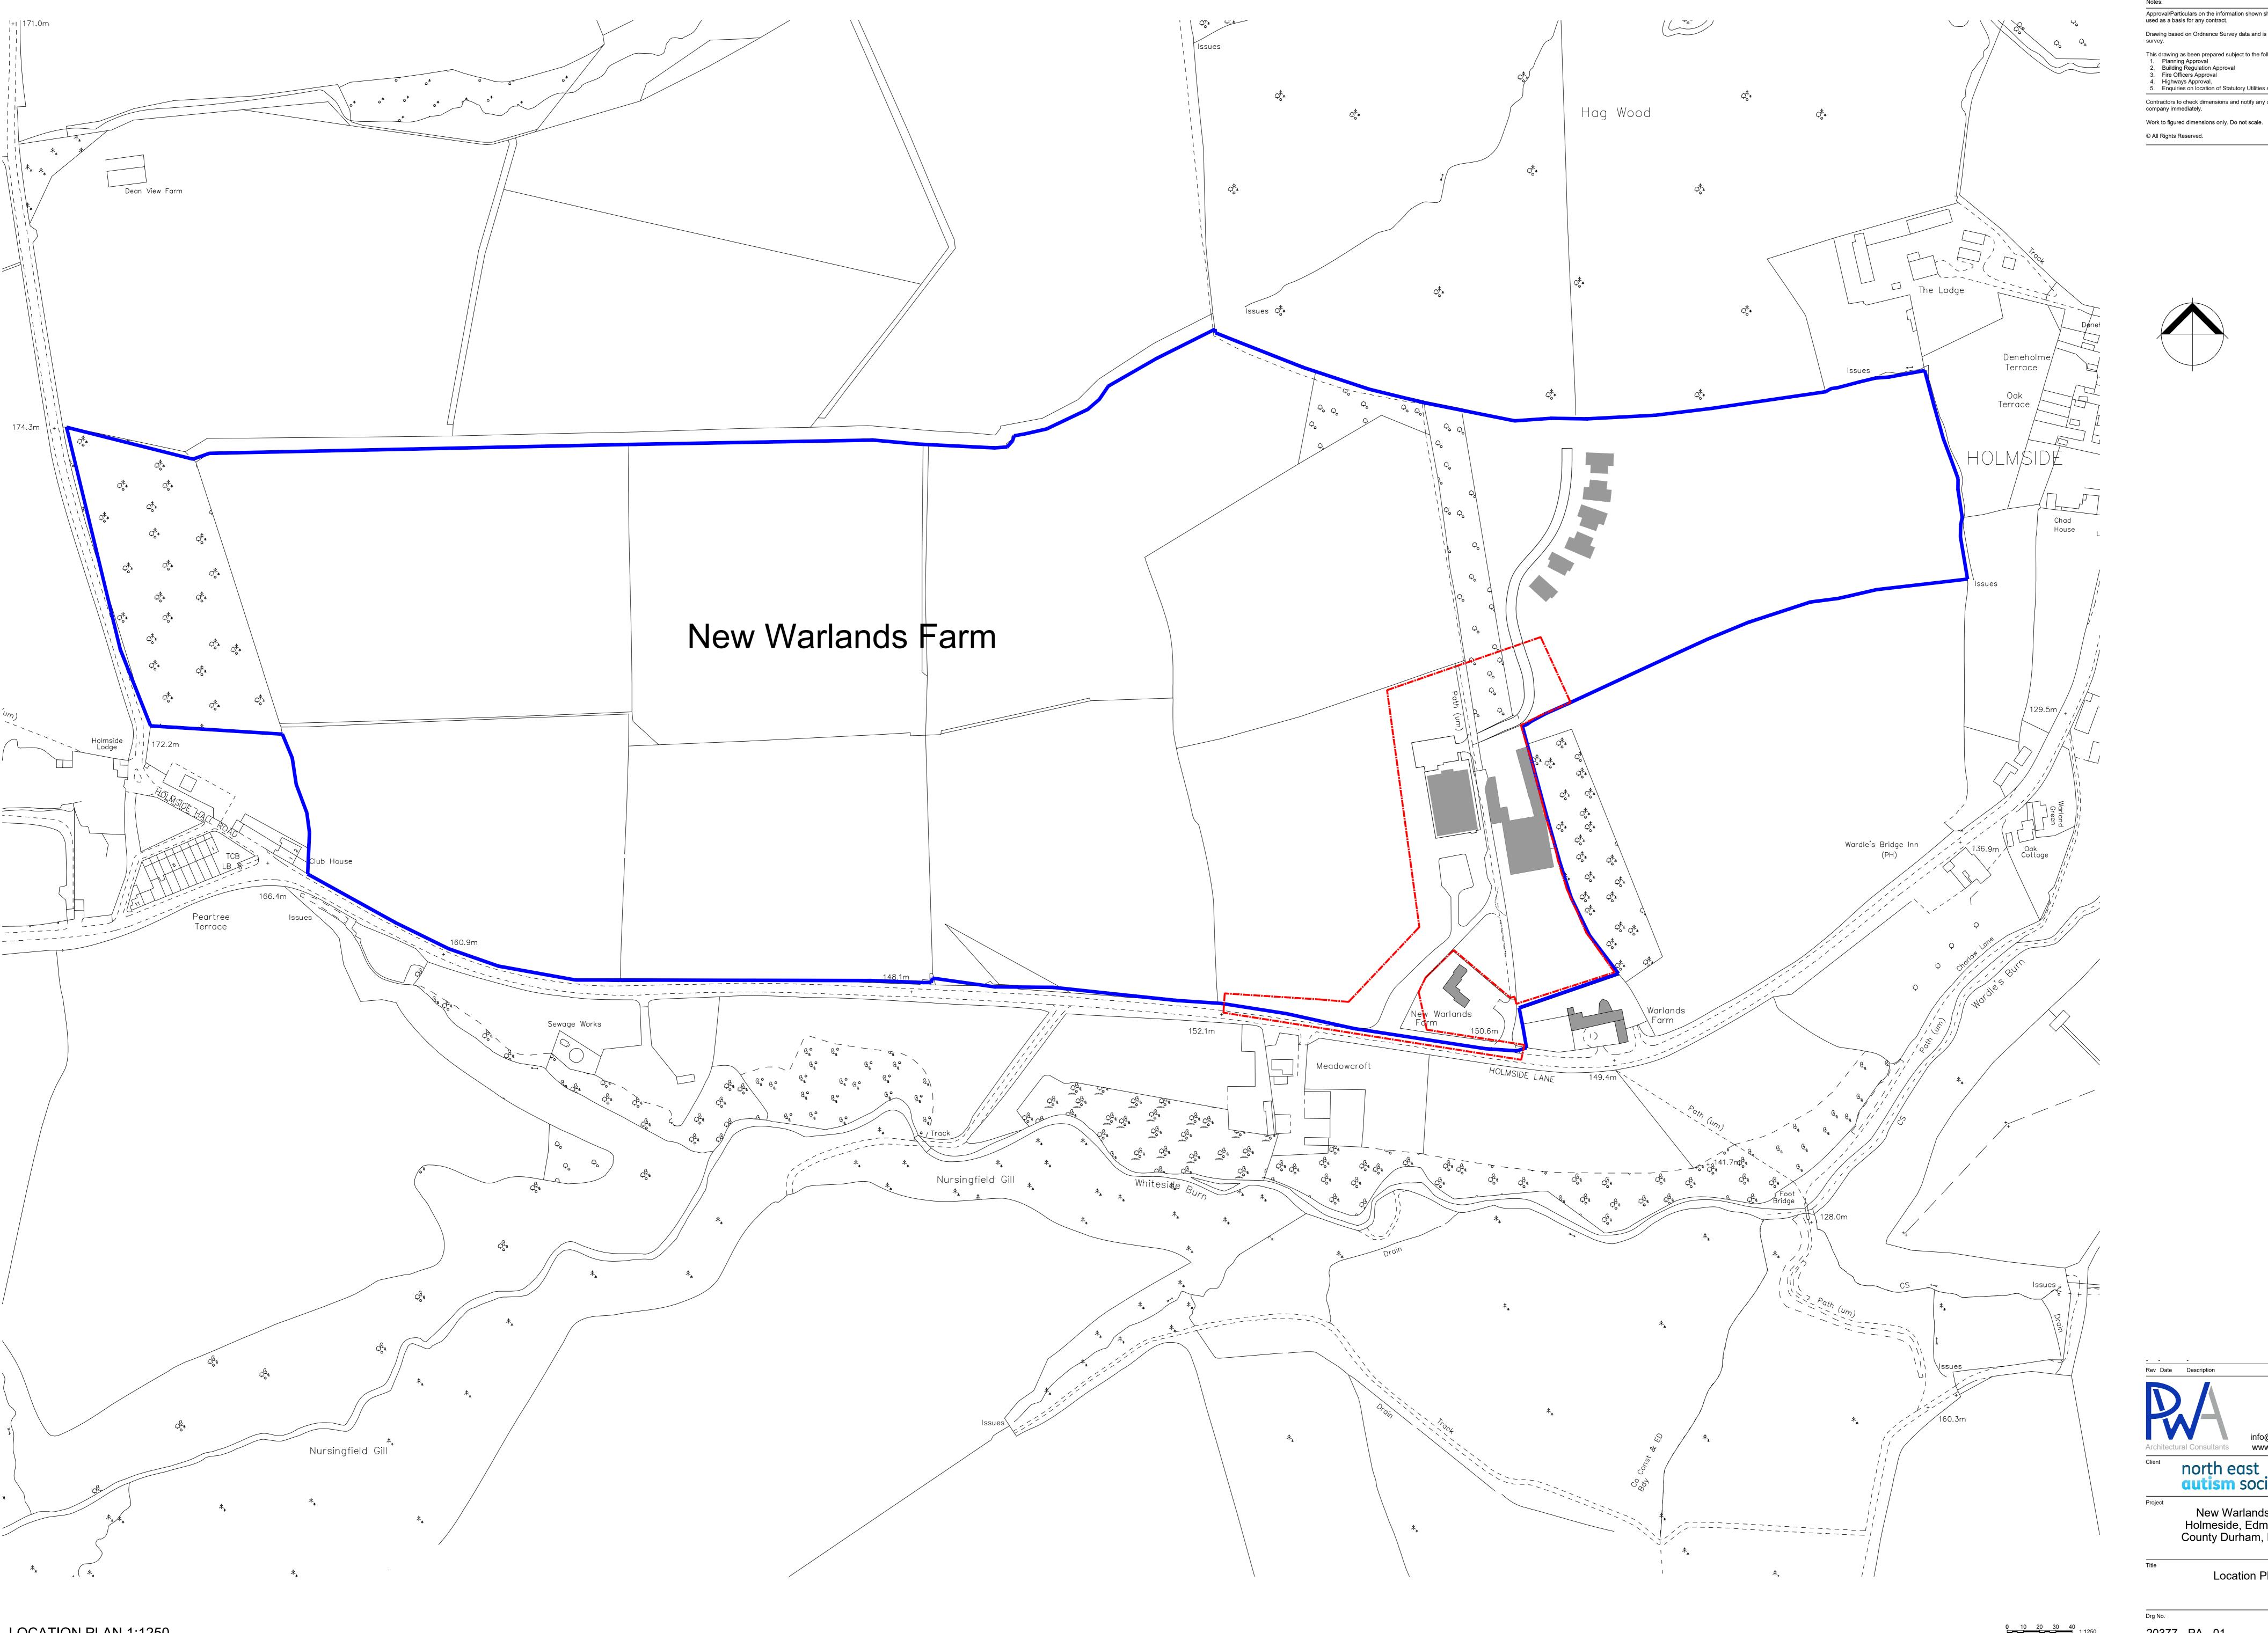

info@pwaconsultants.com www.pwaconsultants.com

New Warlands Farm Holmeside, Edmondsley, County Durham, DH7 6EX

Studio 2, Chevin Mill Leeds Road Otley LS21 1BT Tel: 01943 468 438

Location Plan

20377 - PA - 01

Scale 1:1250@A0 Date Dec'21 Status

Drawn MS Checked LP Planning