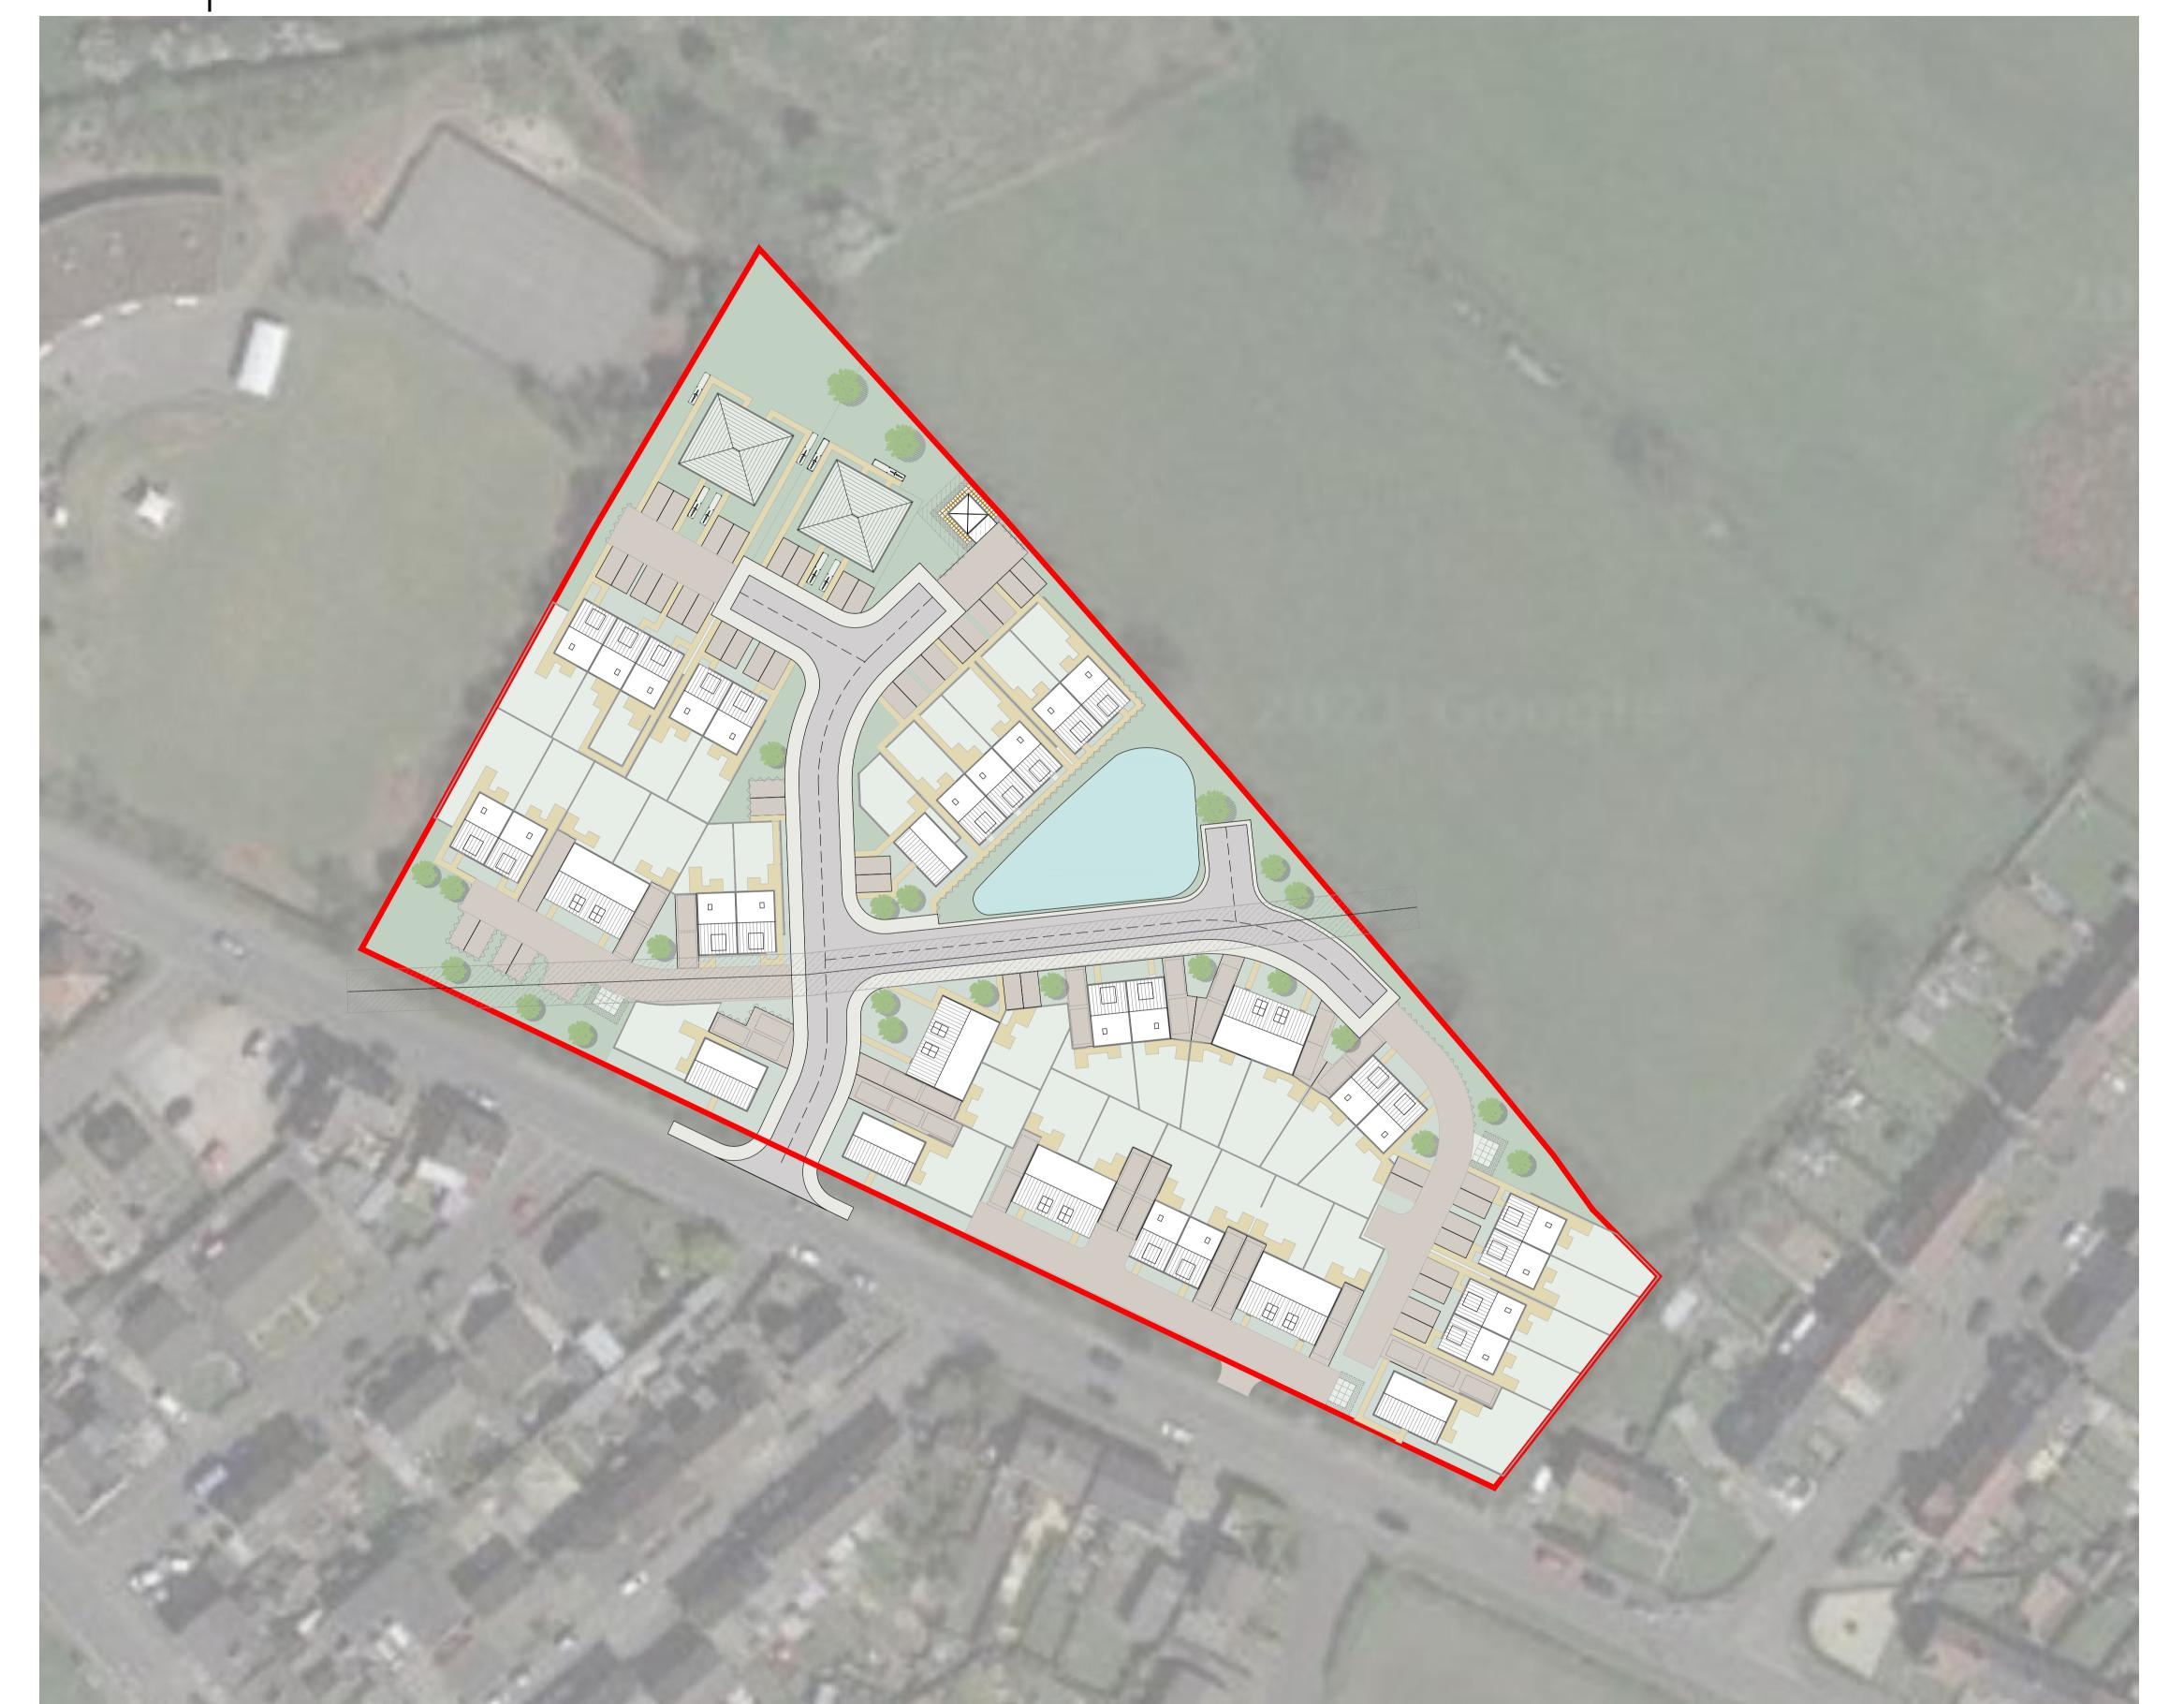

## PARK LANE | SHIRLAND

All work to be carried out in accordance with the requirements of the Building Regulations, Water Authority and the Construction (Design and Management) Regulations currently in force.

strata homes limited | quay point | lakeside | doncaster | DN4 5PL t: 01302 308508 www.strata.co.uk

scale: 1:500 @A1 | drawn by: AW | date: 05.11.21

Project: Park Lane, Shirland, DE55 6BH

Tank Earlo, Shinaria, Bess o

Drawing: Illustrative Layout

| Planning<br>Ref:   | N/A               |             |
|--------------------|-------------------|-------------|
| Drawing<br>Number: | 21-CL4-SEGB-SH-01 | Revision: B |